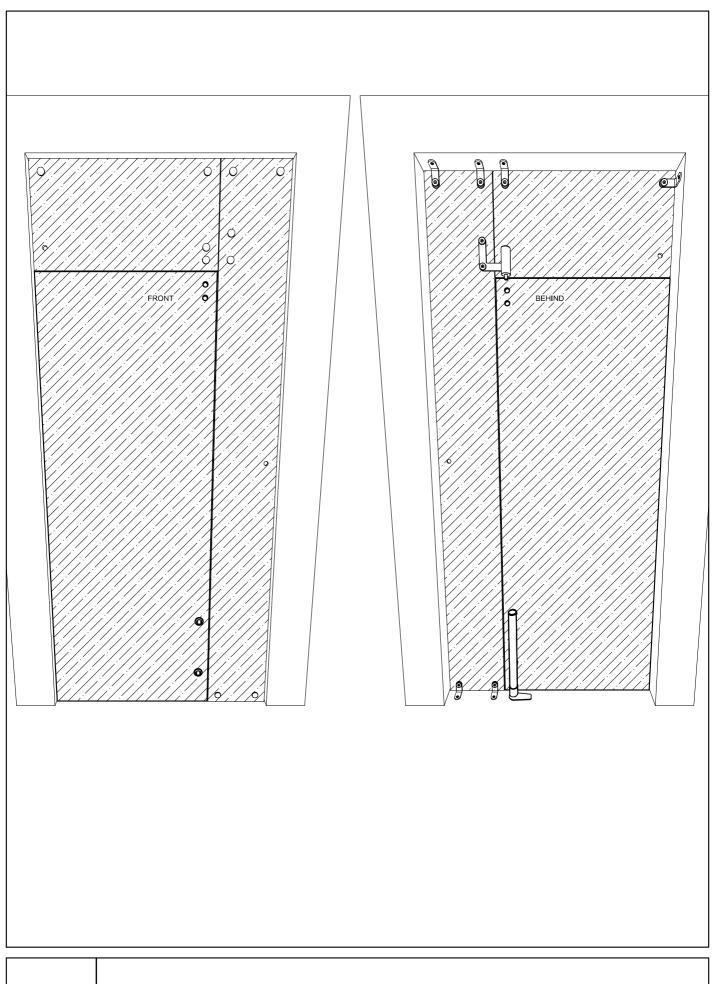

SC3-A.11 ZENITH SC3 - FIND THE CORRECT POSITION FOR THE DOOR CLOSER AS INDICATED

ZENITH SC3 -DRILL THE FLOOR AND ANCHOR THE BOTTOM ACCESSORY

FRONT BEHIND ZENITH SC3 - INSTALL THE DOOR CLOSER ON THE DOOR