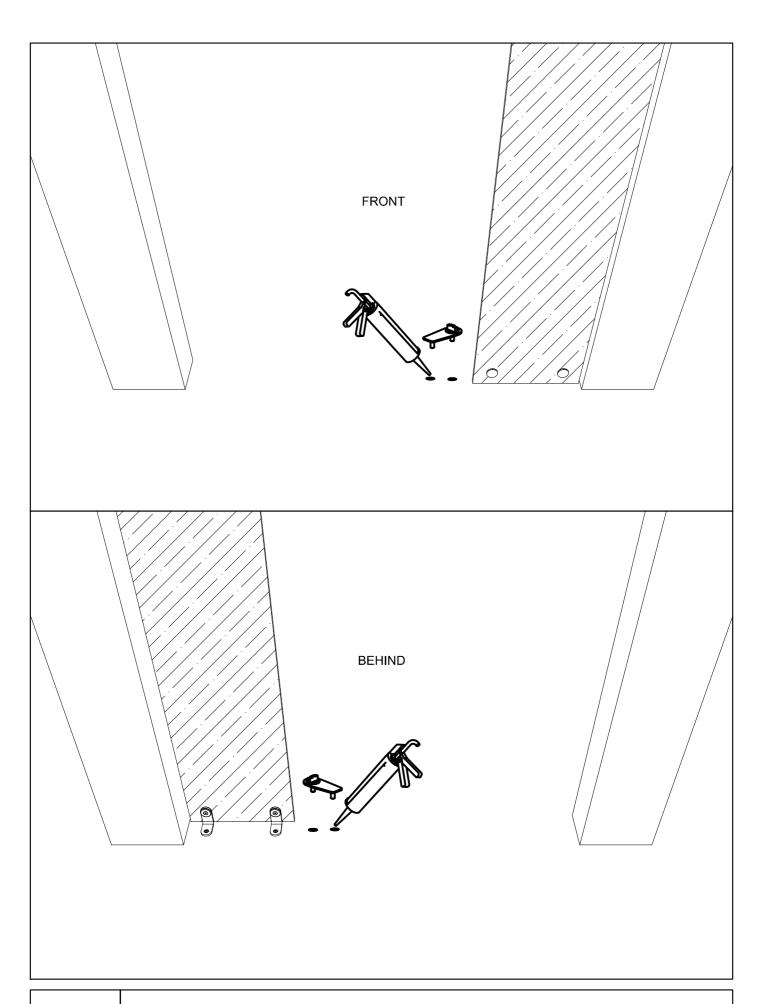

SC3-A.11 ZENITH SC3 - FIND THE CORRECT POSITION FOR THE DOOR CLOSER AS INDICATED

ZENITH SC3 -DRILL THE FLOOR AND ANCHOR THE BOTTOM ACCESSORY

FRONT BEHIND ZENITH SC3 - INSTALL THE DOOR CLOSER ON THE DOOR