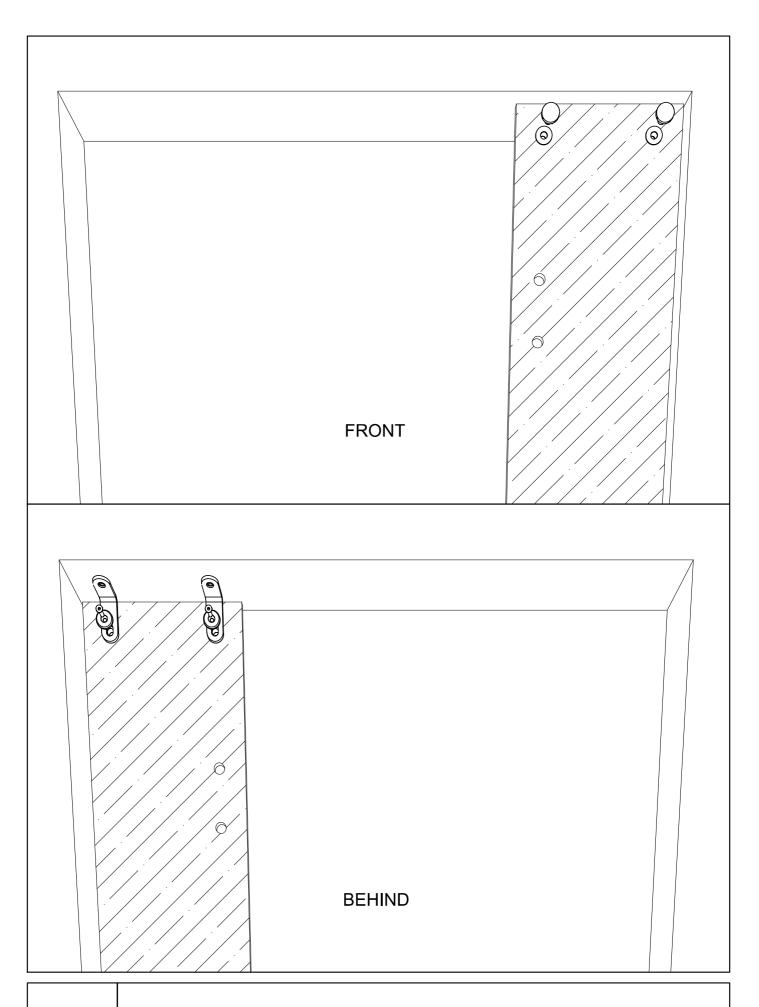

ZENITH SC3 - SINGLE GLASS DOOR WITH OVERPANEL AND SIDELIGHT - A -

ZENITH SC3 - BOTTOM HOLES FOR BRACKETS

ZENITH SC3 - FIX THE BOTTOM BRACKETS

ZENITH SC3 - INSTALL THE SIDELIGHT

ZENITH SC3 - FIX THE TOP BRACKETS ON THE GLASS