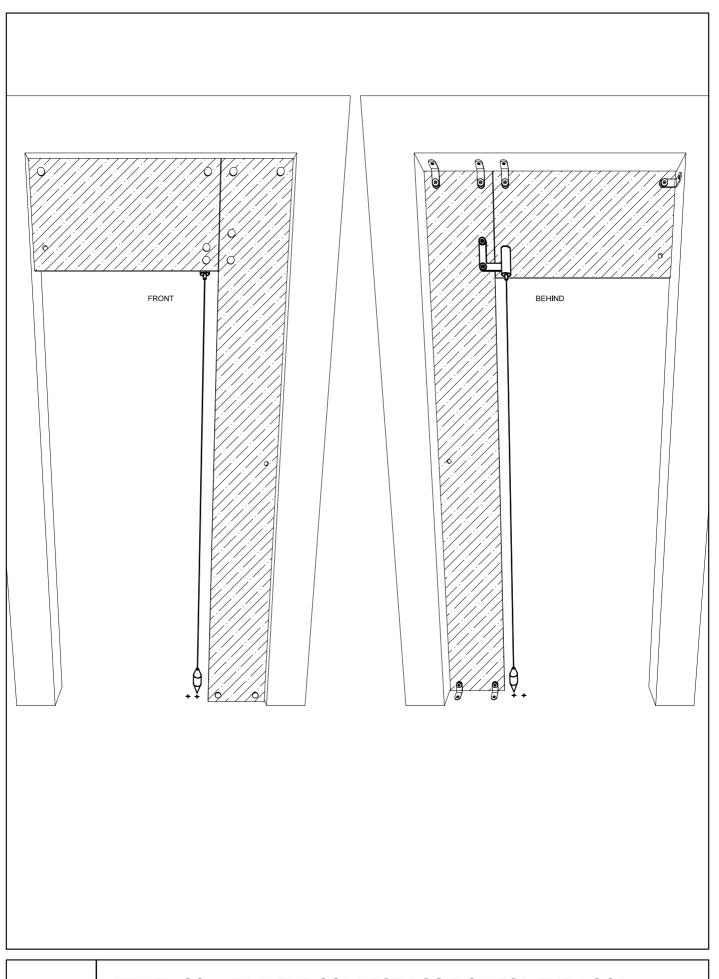

ZENITH SC3 - DRILL THE WALL AND FIX THE TOP BRACKETS

ZENITH SC3 - DRILL THE WALL AS INDICATED

ZENITH SC3 - FIX THE BRACKETS AS INDICATED

ZENITH SC3 - INSTALL THE OVERPANEL

SC3-A.10 ZENITH SC3 - FIX THE INDICATED ACCESSORY

SC3-A.11 ZENITH SC3 - FIND THE CORRECT POSITION FOR THE DOOR CLOSER AS INDICATED

ZENITH SC3 -DRILL THE FLOOR AND ANCHOR THE BOTTOM ACCESSORY

FRONT BEHIND ZENITH SC3 - INSTALL THE DOOR CLOSER ON THE DOOR