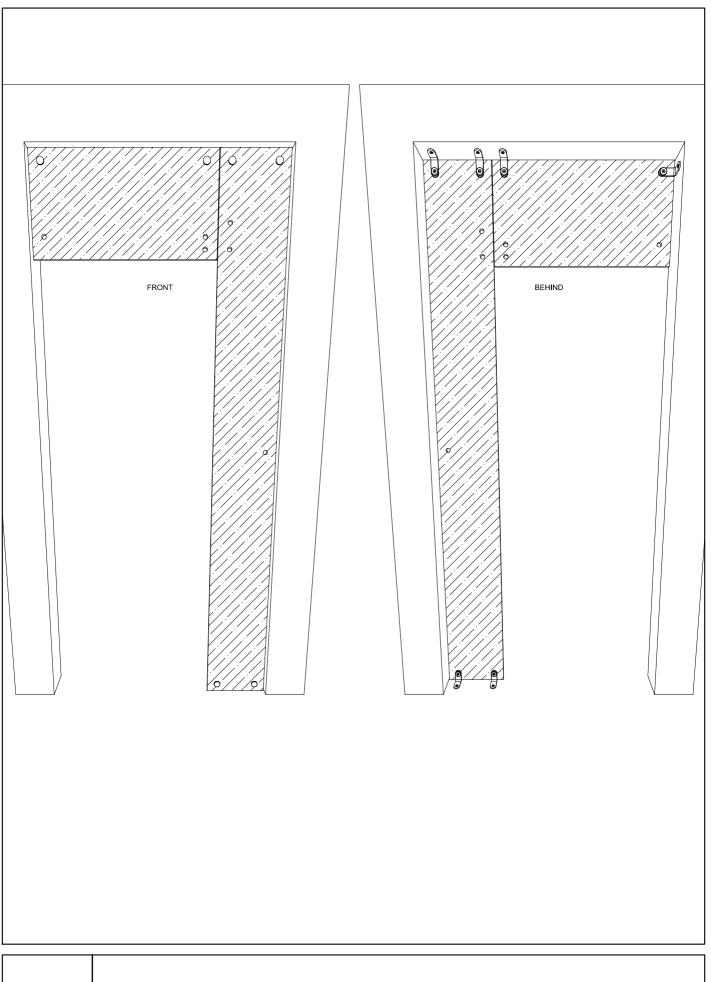

ZENITH SC3 - SINGLE GLASS DOOR WITH OVERPANEL AND SIDELIGHT - A -

ZENITH SC3 - BOTTOM HOLES FOR BRACKETS

ZENITH SC3 - FIX THE BOTTOM BRACKETS

ZENITH SC3 - INSTALL THE SIDELIGHT

ZENITH SC3 - FIX THE TOP BRACKETS ON THE GLASS