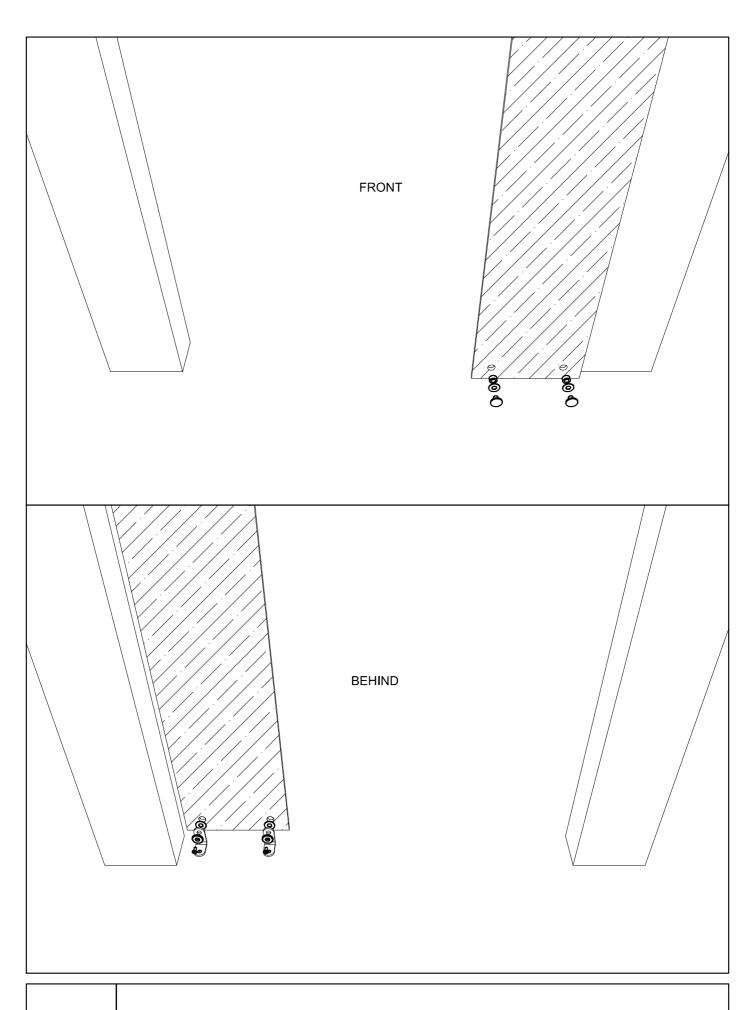

SC3-A.11 ZENITH SC3 - FIND THE CORRECT POSITION FOR THE DOOR CLOSER AS INDICATED

ZENITH SC3 -DRILL THE FLOOR AND ANCHOR THE BOTTOM ACCESSORY

FRONT BEHIND ZENITH SC3 - INSTALL THE DOOR CLOSER ON THE DOOR