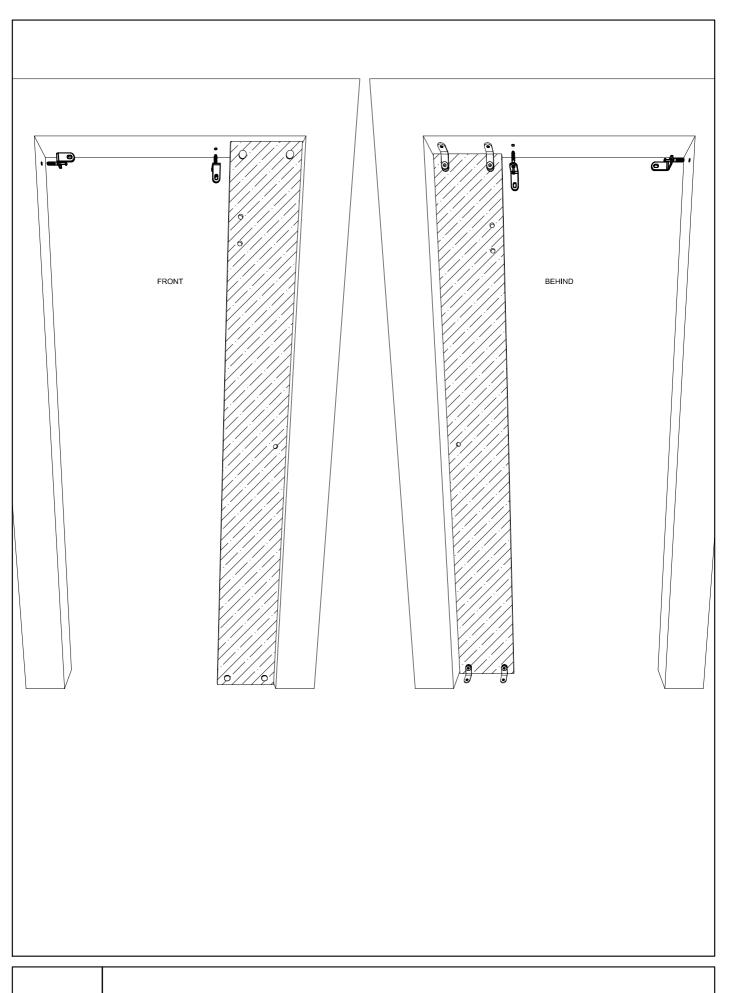

SC3-A.11 ZENITH SC3 - FIND THE CORRECT POSITION FOR THE DOOR CLOSER AS INDICATED

ZENITH SC3 -DRILL THE FLOOR AND ANCHOR THE BOTTOM ACCESSORY

FRONT BEHIND ZENITH SC3 - INSTALL THE DOOR CLOSER ON THE DOOR