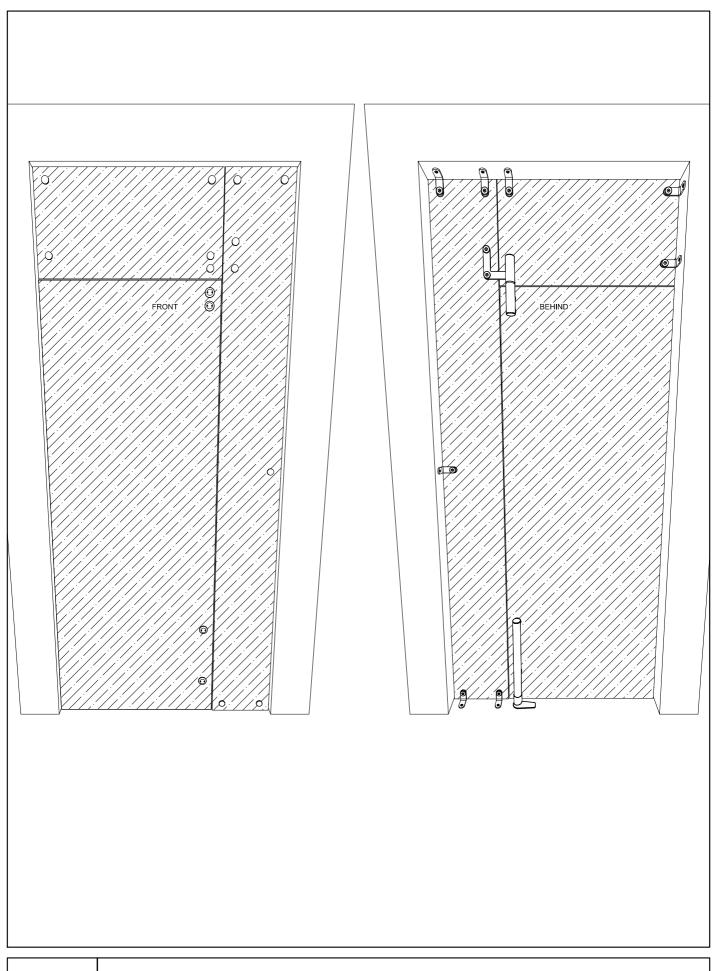

SC3-A.11 ZENITH SC3 - FIND THE CORRECT POSITION FOR THE DOOR CLOSER AS INDICATED

ZENITH SC3 -DRILL THE FLOOR AND ANCHOR THE BOTTOM ACCESSORY

FRONT BEHIND ZENITH SC3 - INSTALL THE DOOR CLOSER ON THE DOOR