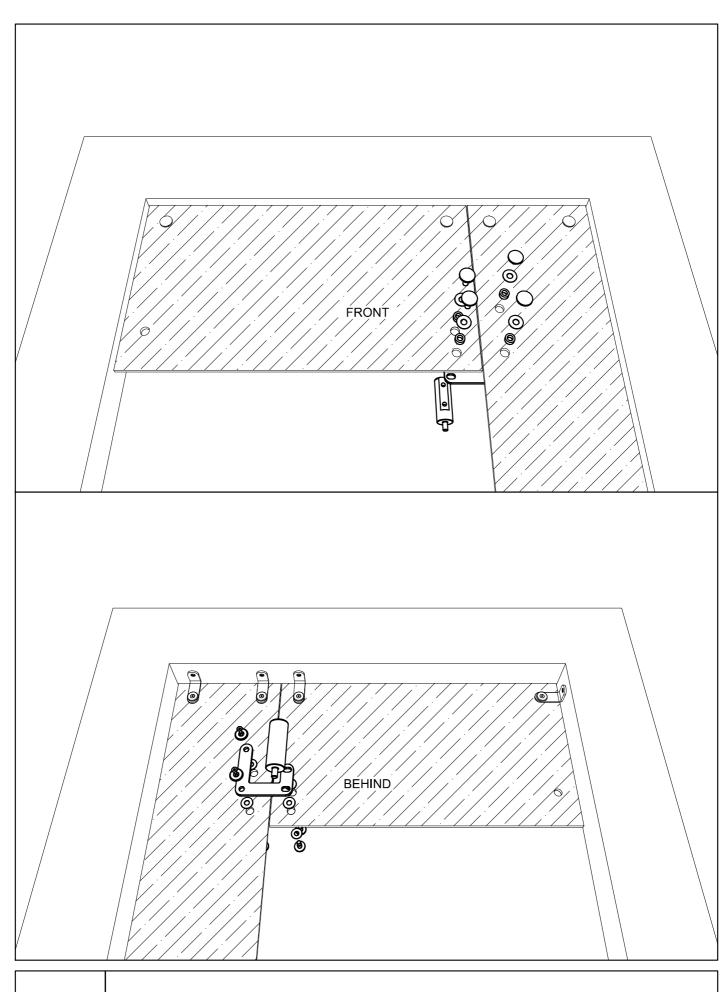

ZENITH SC3 - DRILL THE WALL AND FIX THE TOP BRACKETS

ZENITH SC3 - DRILL THE WALL AS INDICATED

ZENITH SC3 - FIX THE BRACKETS AS INDICATED

ZENITH SC3 - INSTALL THE OVERPANEL

SC3-A.10 ZENITH SC3 - FIX THE INDICATED ACCESSORY