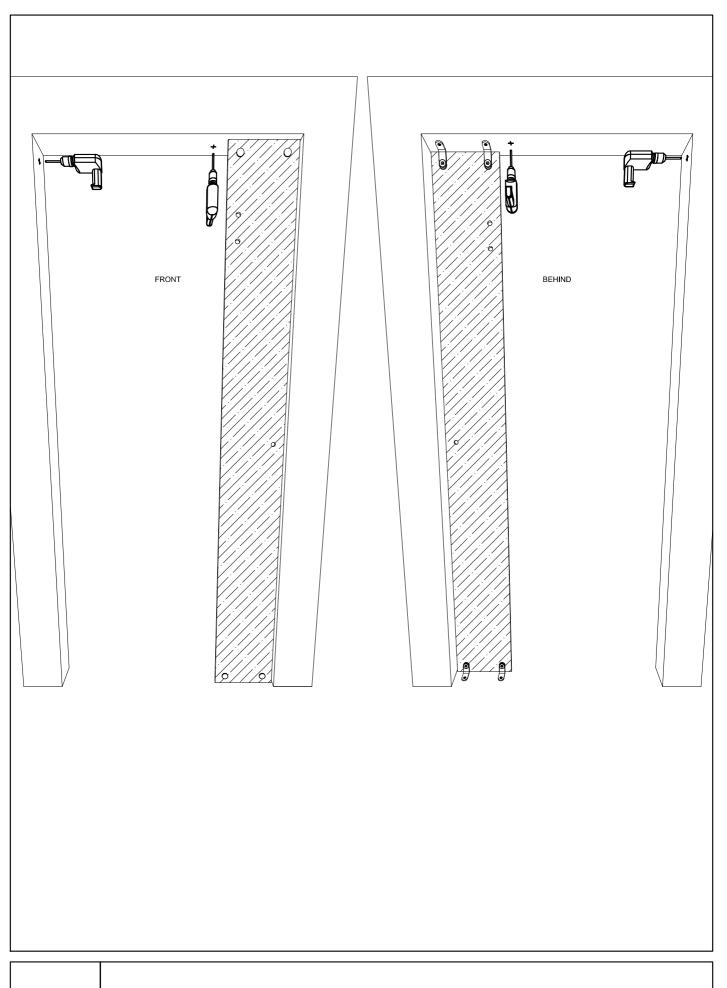

ZENITH SC3 - DRILL THE WALL AND FIX THE TOP BRACKETS

ZENITH SC3 - DRILL THE WALL AS INDICATED

ZENITH SC3 - FIX THE BRACKETS AS INDICATED

ZENITH SC3 - INSTALL THE OVERPANEL

SC3-A.10 ZENITH SC3 - FIX THE INDICATED ACCESSORY

SC3-A.11 ZENITH SC3 - FIND THE CORRECT POSITION FOR THE DOOR CLOSER AS INDICATED

ZENITH SC3 -DRILL THE FLOOR AND ANCHOR THE BOTTOM ACCESSORY

FRONT BEHIND ZENITH SC3 - INSTALL THE DOOR CLOSER ON THE DOOR