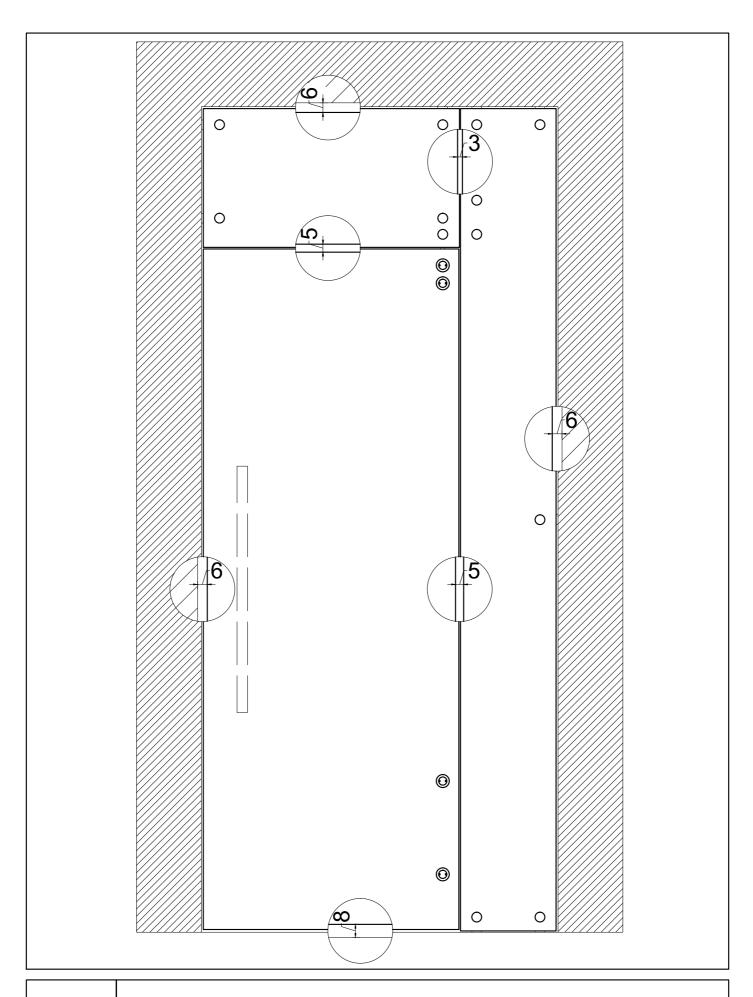

## GLASS DOOR WITH OVERPANEL AND SIDELIGHT solution SC3 A with bottom plate

Note: for installation of the glass door see instructions SC1 and SSC1 with bottom plate

SC3-A.00

ZENITH SC - INSTALLATION INSTRUCTIONS SINGLE GLASS DOOR WITH OVERPANEL AND SIDELIGHT - A -

ZENITH SC3 - SINGLE GLASS DOOR WITH OVERPANEL AND SIDELIGHT - A -

ZENITH SC3 - BOTTOM HOLES FOR BRACKETS

ZENITH SC3 - FIX THE BOTTOM BRACKETS

ZENITH SC3 - INSTALL THE SIDELIGHT

ZENITH SC3 - FIX THE TOP BRACKETS ON THE GLASS

ZENITH SC3 - DRILL THE WALL AND FIX THE TOP BRACKETS

ZENITH SC3 - DRILL THE WALL AS INDICATED

ZENITH SC3 - FIX THE BRACKETS AS INDICATED

ZENITH SC3 - INSTALL THE OVERPANEL

SC3-A.10 ZENITH SC3 - FIX THE INDICATED ACCESSORY