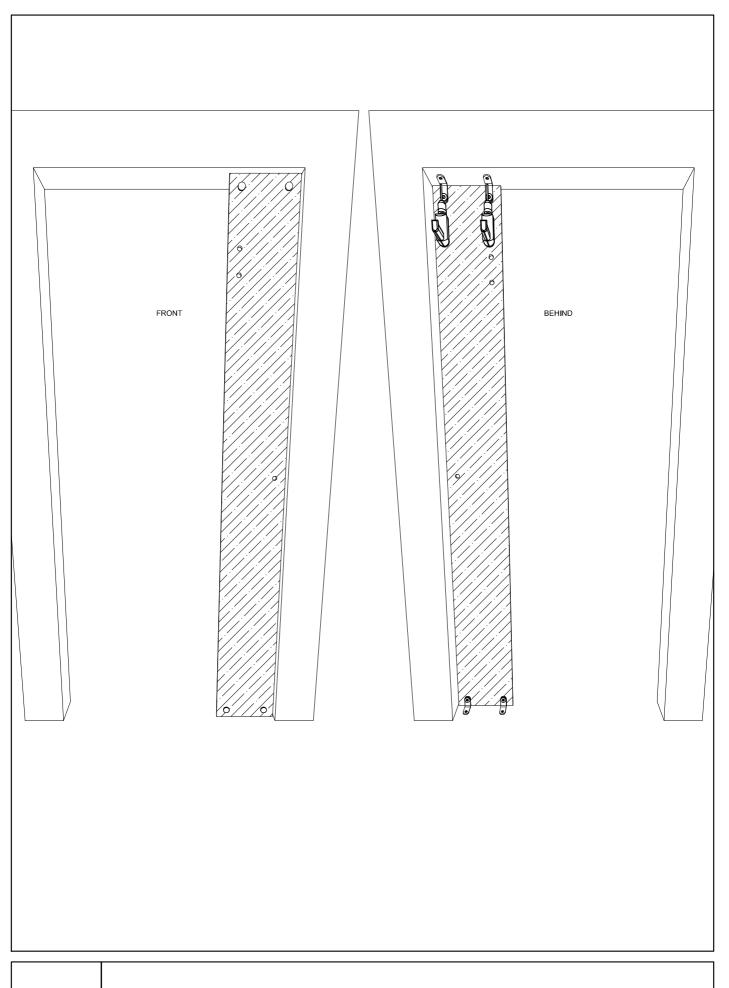

ZENITH SC3 - SINGLE GLASS DOOR WITH OVERPANEL AND SIDELIGHT - A -

ZENITH SC3 - BOTTOM HOLES FOR BRACKETS

ZENITH SC3 - FIX THE BOTTOM BRACKETS

ZENITH SC3 - INSTALL THE SIDELIGHT

ZENITH SC3 - FIX THE TOP BRACKETS ON THE GLASS

ZENITH SC3 - DRILL THE WALL AND FIX THE TOP BRACKETS

ZENITH SC3 - DRILL THE WALL AS INDICATED

ZENITH SC3 - FIX THE BRACKETS AS INDICATED

ZENITH SC3 - INSTALL THE OVERPANEL

SC3-A.10 ZENITH SC3 - FIX THE INDICATED ACCESSORY