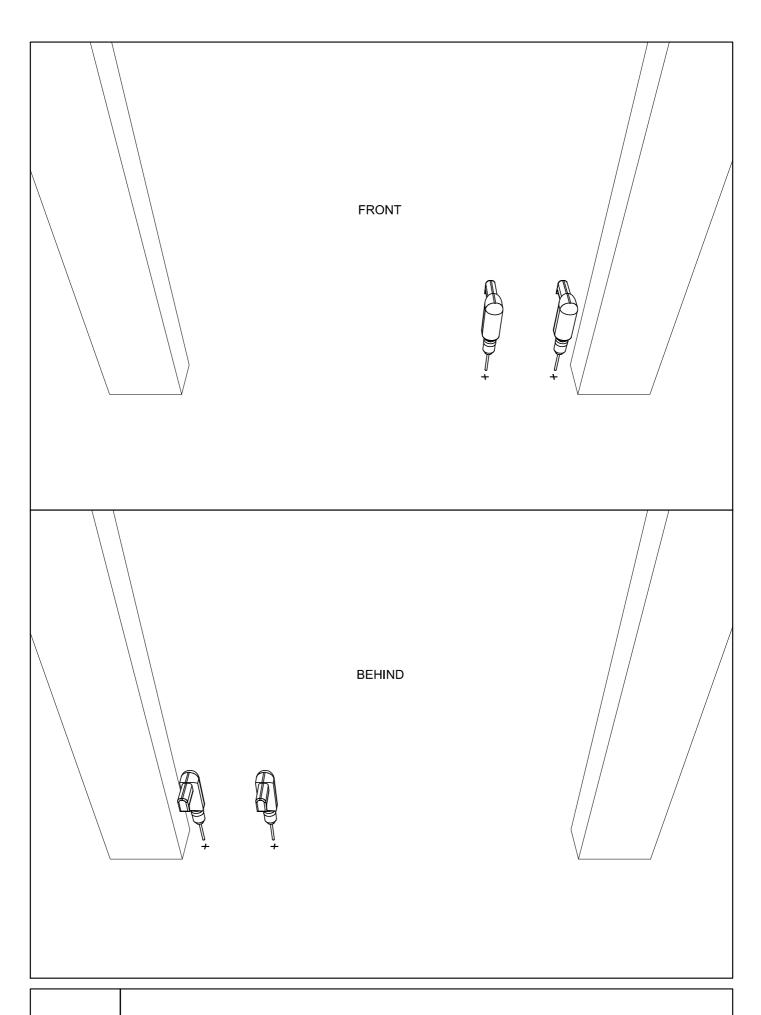

SC3-A.11 ZENITH SC3 - FIND THE CORRECT POSITION FOR THE DOOR CLOSER AS INDICATED

ZENITH SC3 -DRILL THE FLOOR AND ANCHOR THE BOTTOM ACCESSORY

FRONT BEHIND ZENITH SC3 - INSTALL THE DOOR CLOSER ON THE DOOR