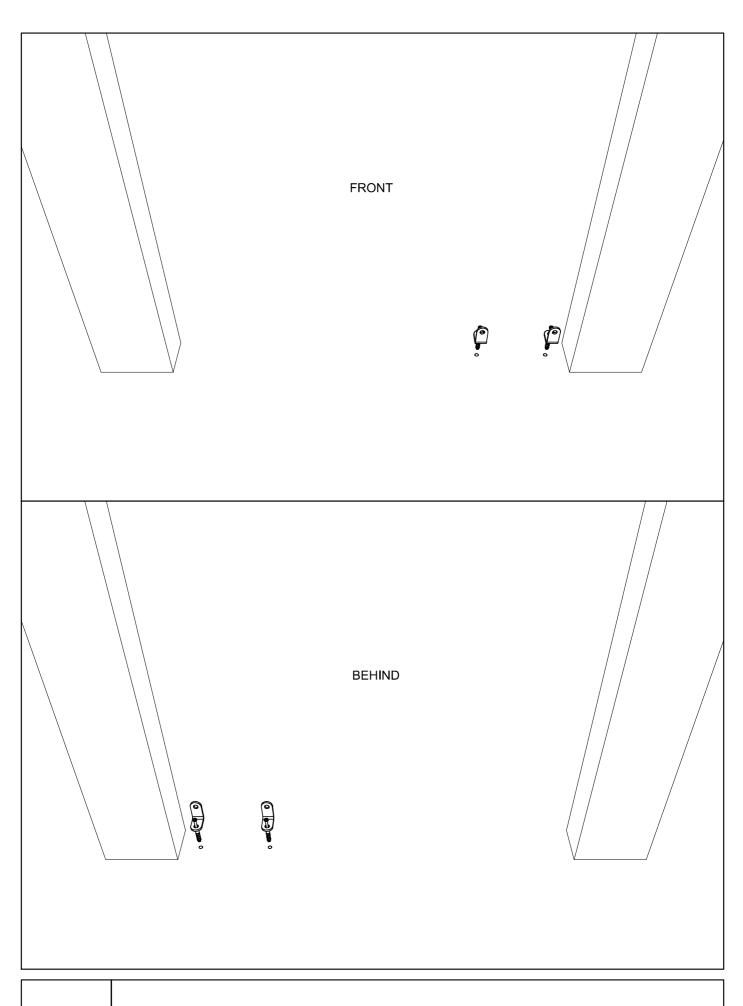

SC3-A.11 ZENITH SC3 - FIND THE CORRECT POSITION FOR THE DOOR CLOSER AS INDICATED

ZENITH SC3 -DRILL THE FLOOR AND ANCHOR THE BOTTOM ACCESSORY

FRONT BEHIND ZENITH SC3 - INSTALL THE DOOR CLOSER ON THE DOOR