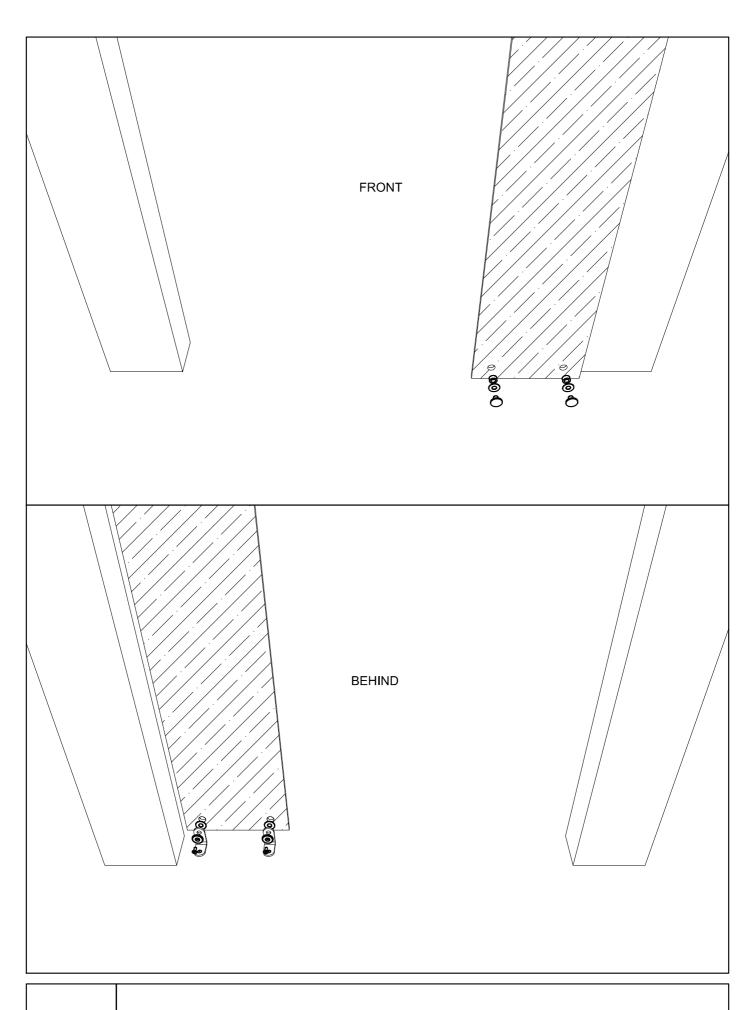

ZENITH SC3 - SINGLE GLASS DOOR WITH OVERPANEL AND SIDELIGHT - A -

ZENITH SC3 - BOTTOM HOLES FOR BRACKETS

ZENITH SC3 - FIX THE BOTTOM BRACKETS

ZENITH SC3 - INSTALL THE SIDELIGHT

ZENITH SC3 - FIX THE TOP BRACKETS ON THE GLASS

ZENITH SC3 - DRILL THE WALL AND FIX THE TOP BRACKETS

ZENITH SC3 - DRILL THE WALL AS INDICATED

ZENITH SC3 - FIX THE BRACKETS AS INDICATED

ZENITH SC3 - INSTALL THE OVERPANEL

SC3-A.10 ZENITH SC3 - FIX THE INDICATED ACCESSORY