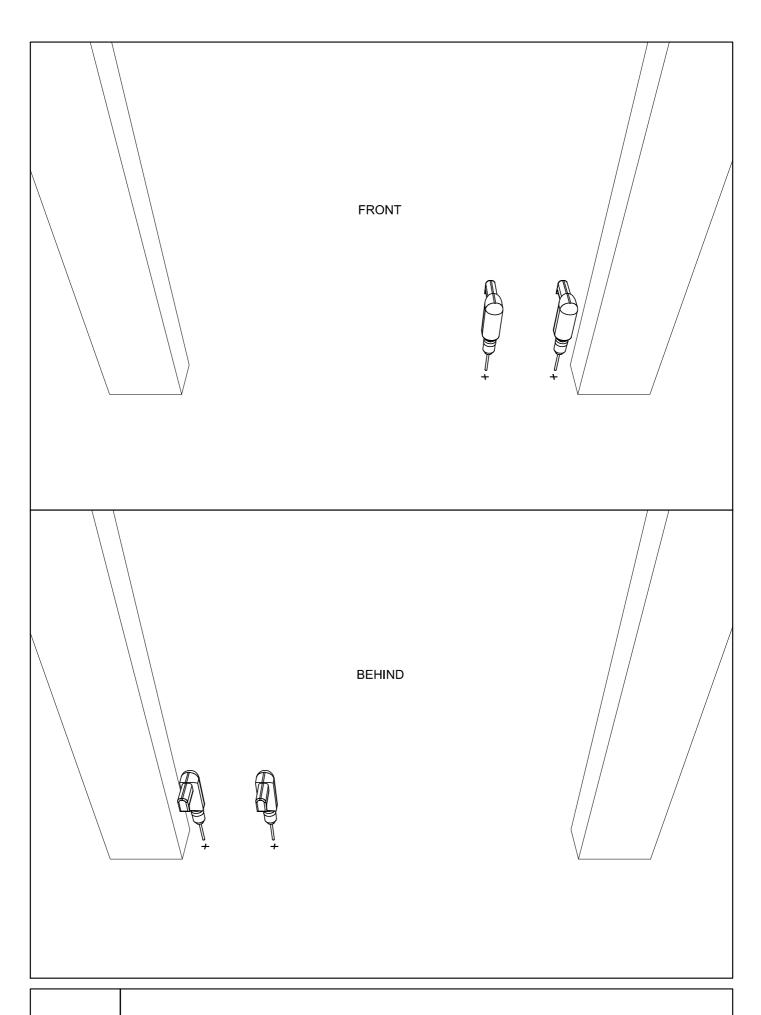

ZENITH SC3 -DRILL THE FLOOR AND ANCHOR THE BOTTOM ACCESSORY

FRONT BEHIND ZENITH SC3 - INSTALL THE DOOR CLOSER ON THE DOOR