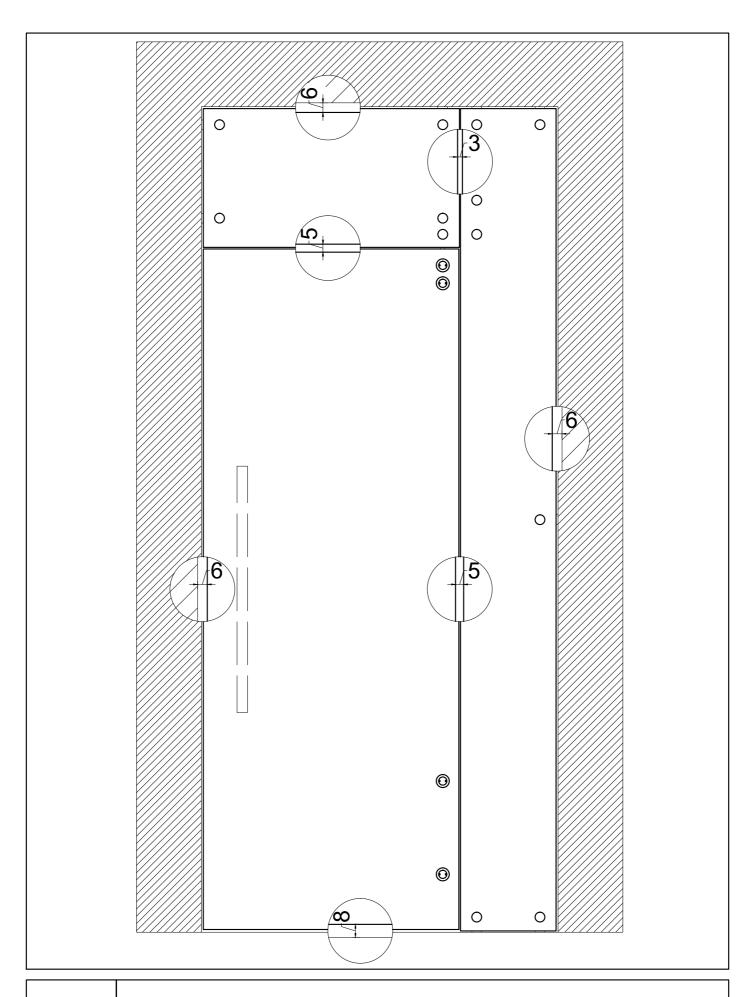

ZENITH SC3 - SINGLE GLASS DOOR WITH OVERPANEL AND SIDELIGHT - A -

ZENITH SC3 - BOTTOM HOLES FOR BRACKETS

ZENITH SC3 - FIX THE BOTTOM BRACKETS

ZENITH SC3 - INSTALL THE SIDELIGHT

ZENITH SC3 - FIX THE TOP BRACKETS ON THE GLASS

ZENITH SC3 - DRILL THE WALL AND FIX THE TOP BRACKETS

ZENITH SC3 - DRILL THE WALL AS INDICATED

ZENITH SC3 - FIX THE BRACKETS AS INDICATED

ZENITH SC3 - INSTALL THE OVERPANEL

SC3-A.10 ZENITH SC3 - FIX THE INDICATED ACCESSORY