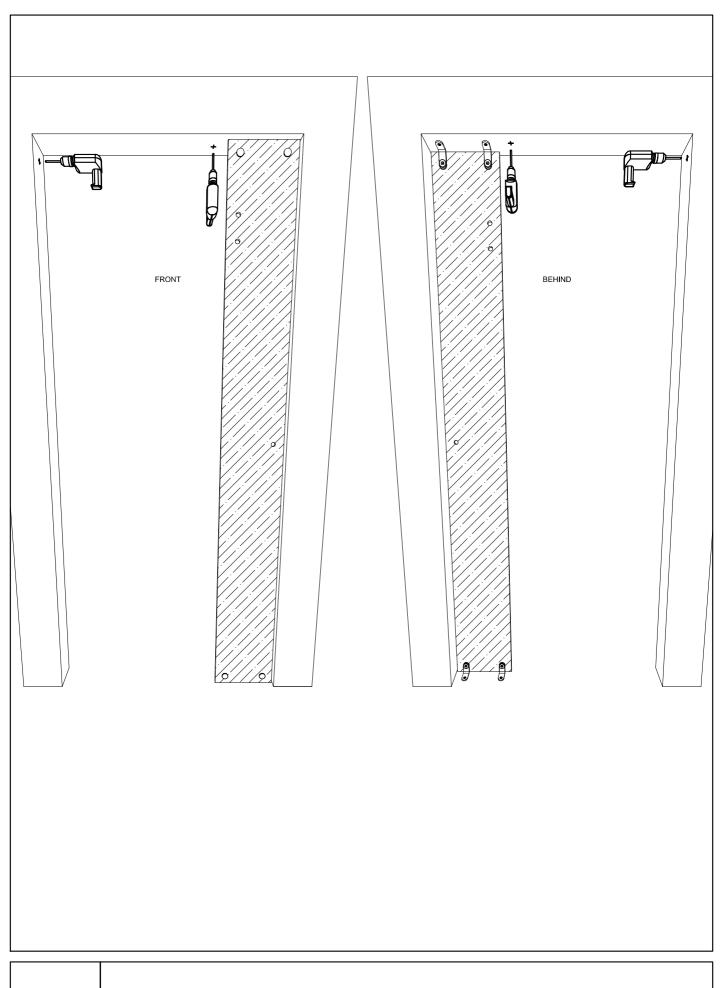

ZENITH SC3 - DRILL THE WALL AND FIX THE TOP BRACKETS

ZENITH SC3 - DRILL THE WALL AS INDICATED

ZENITH SC3 - FIX THE BRACKETS AS INDICATED

ZENITH SC3 - INSTALL THE OVERPANEL

SC3-A.10 ZENITH SC3 - FIX THE INDICATED ACCESSORY

ZENITH SC3 -DRILL THE FLOOR AND ANCHOR THE BOTTOM ACCESSORY

FRONT BEHIND ZENITH SC3 - INSTALL THE DOOR CLOSER ON THE DOOR