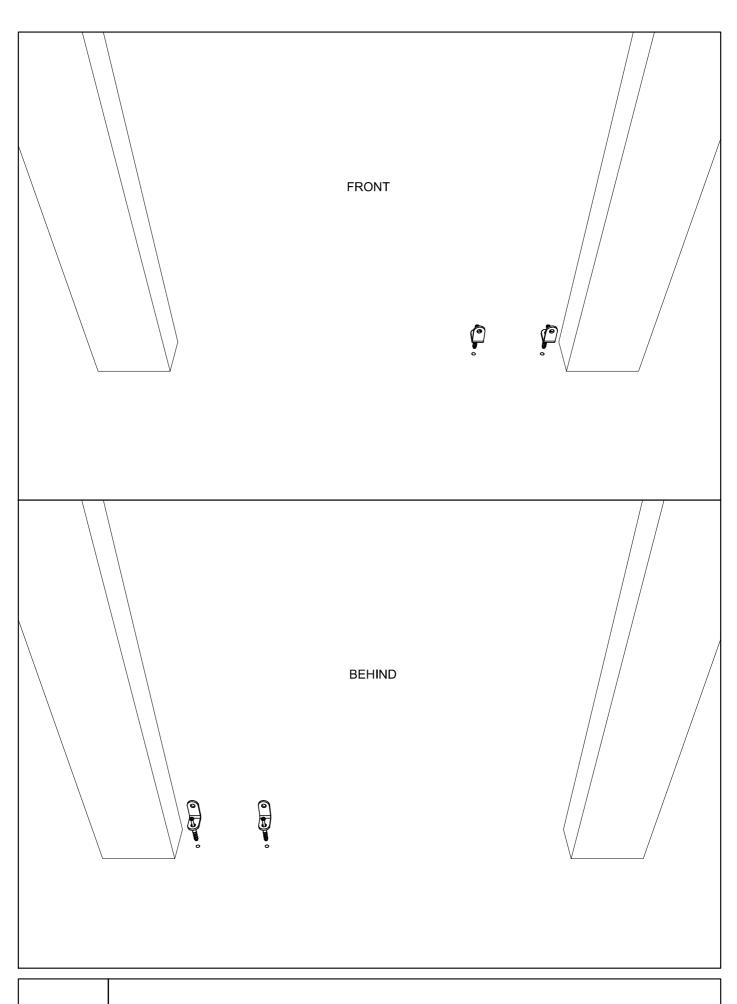

ZENITH SC3 -DRILL THE FLOOR AND ANCHOR THE BOTTOM ACCESSORY

FRONT BEHIND ZENITH SC3 - INSTALL THE DOOR CLOSER ON THE DOOR