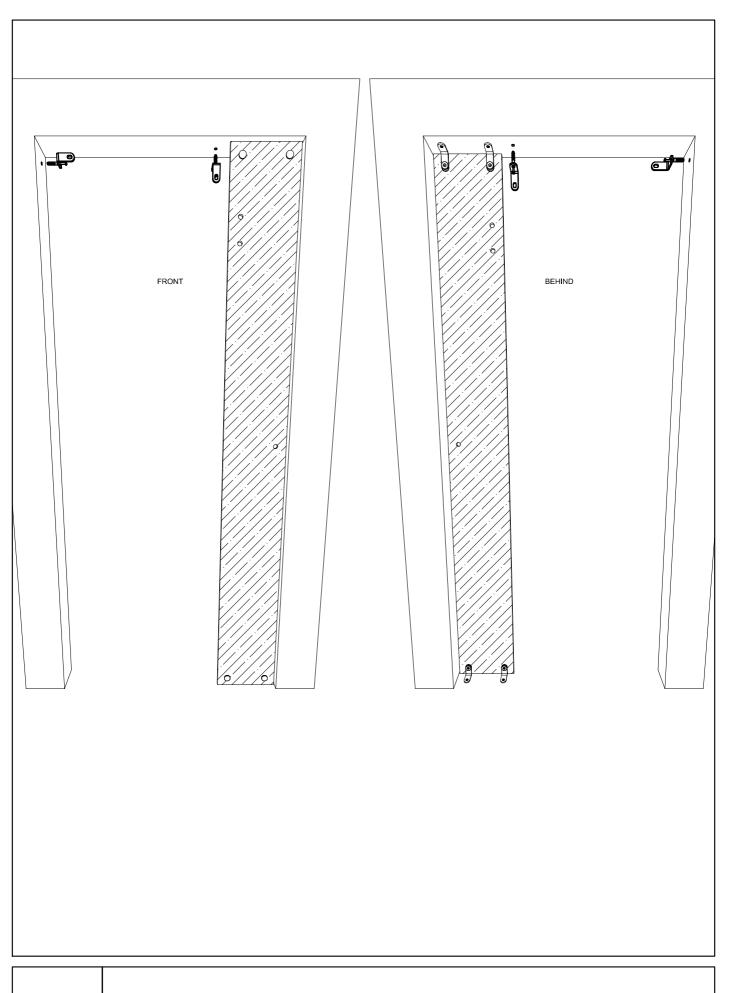

ZENITH SC3 -DRILL THE FLOOR AND ANCHOR THE BOTTOM ACCESSORY

FRONT BEHIND ZENITH SC3 - INSTALL THE DOOR CLOSER ON THE DOOR