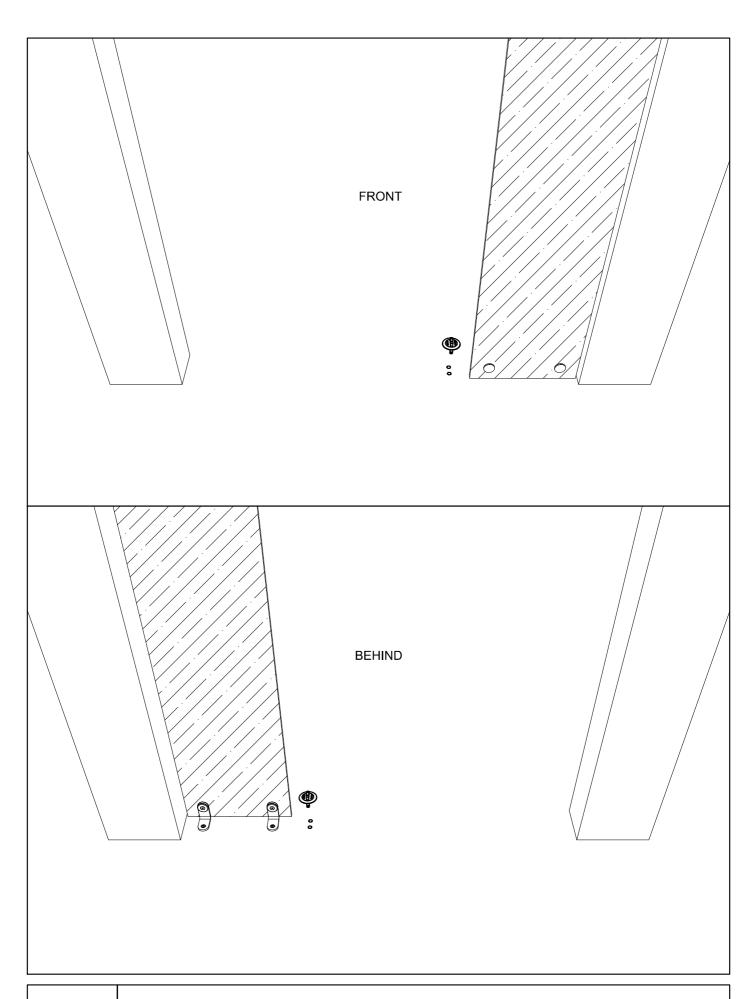

ZENITH SC3 -DRILL THE FLOOR AND ANCHOR THE BOTTOM ACCESSORY

FRONT BEHIND ZENITH SC3 - INSTALL THE DOOR CLOSER ON THE DOOR