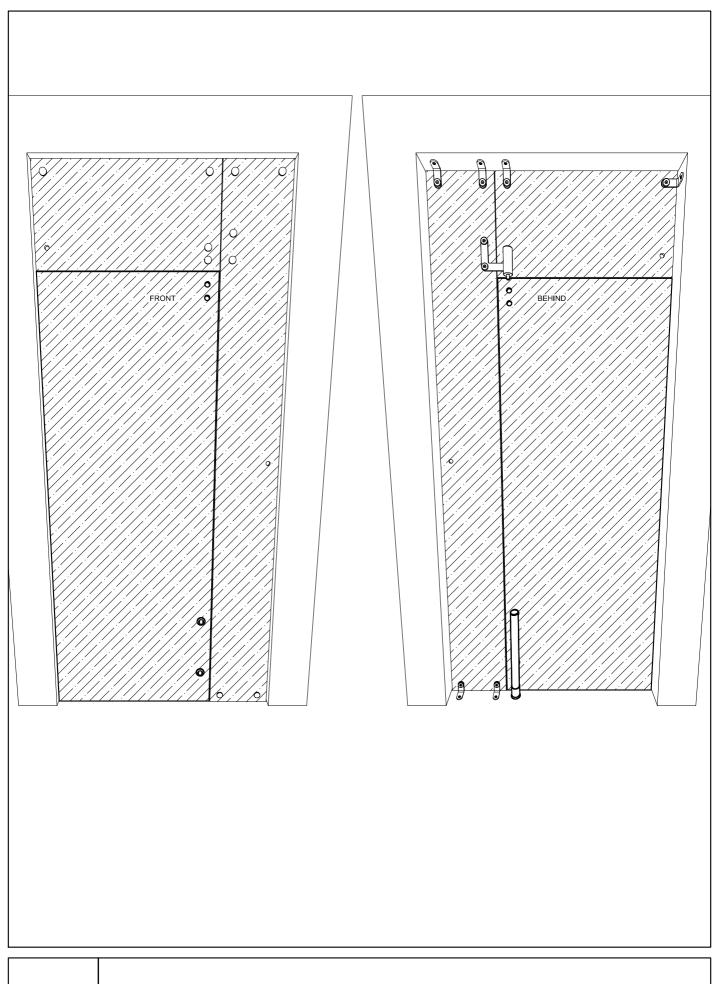

ZENITH SC3 - SINGLE GLASS DOOR WITH OVERPANEL AND SIDELIGHT - A -

ZENITH SC3 - BOTTOM HOLES FOR BRACKETS

ZENITH SC3 - FIX THE BOTTOM BRACKETS

ZENITH SC3 - INSTALL THE SIDELIGHT

ZENITH SC3 - FIX THE TOP BRACKETS ON THE GLASS

ZENITH SC3 - DRILL THE WALL AND FIX THE TOP BRACKETS

ZENITH SC3 - DRILL THE WALL AS INDICATED

ZENITH SC3 - FIX THE BRACKETS AS INDICATED

ZENITH SC3 - INSTALL THE OVERPANEL

SC3-A.10 ZENITH SC3 - FIX THE INDICATED ACCESSORY

ZENITH SC3 -DRILL THE FLOOR AND ANCHOR THE BOTTOM ACCESSORY

FRONT BEHIND ZENITH SC3 - INSTALL THE DOOR CLOSER ON THE DOOR