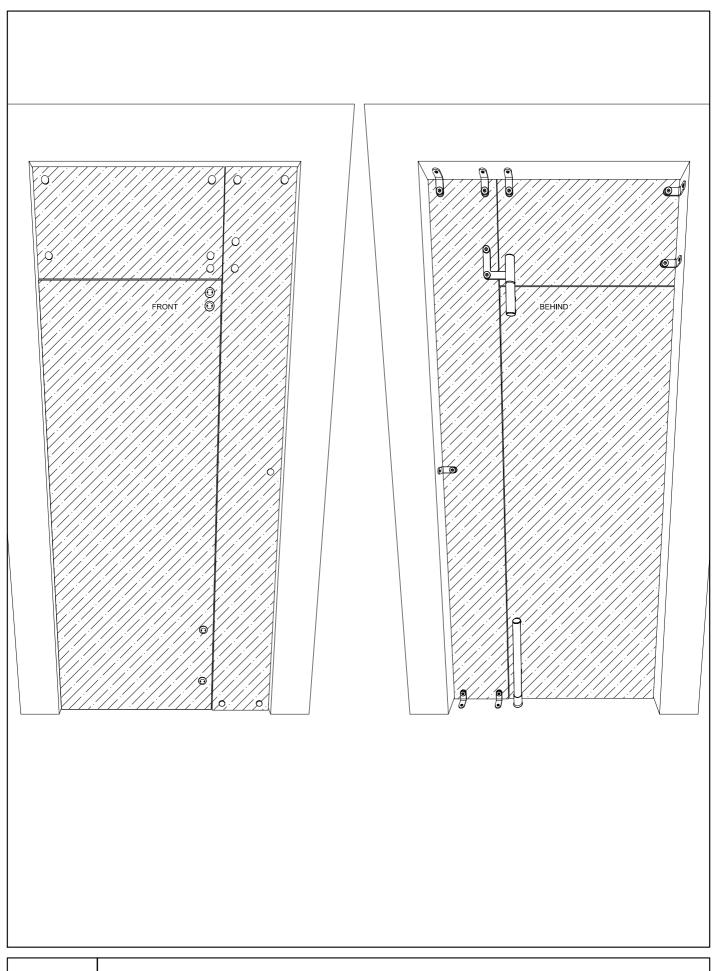

ZENITH SC3 - SINGLE GLASS DOOR WITH OVERPANEL AND SIDELIGHT - A -

ZENITH SC3 - BOTTOM HOLES FOR BRACKETS

ZENITH SC3 - FIX THE BOTTOM BRACKETS

ZENITH SC3 - INSTALL THE SIDELIGHT

ZENITH SC3 - FIX THE TOP BRACKETS ON THE GLASS

ZENITH SC3 - DRILL THE WALL AND FIX THE TOP BRACKETS

ZENITH SC3 - DRILL THE WALL AS INDICATED

ZENITH SC3 - FIX THE BRACKETS AS INDICATED

ZENITH SC3 - INSTALL THE OVERPANEL

SC3-A.10 ZENITH SC3 - FIX THE INDICATED ACCESSORY

ZENITH SC3 -DRILL THE FLOOR AND ANCHOR THE BOTTOM ACCESSORY

FRONT BEHIND ZENITH SC3 - INSTALL THE DOOR CLOSER ON THE DOOR