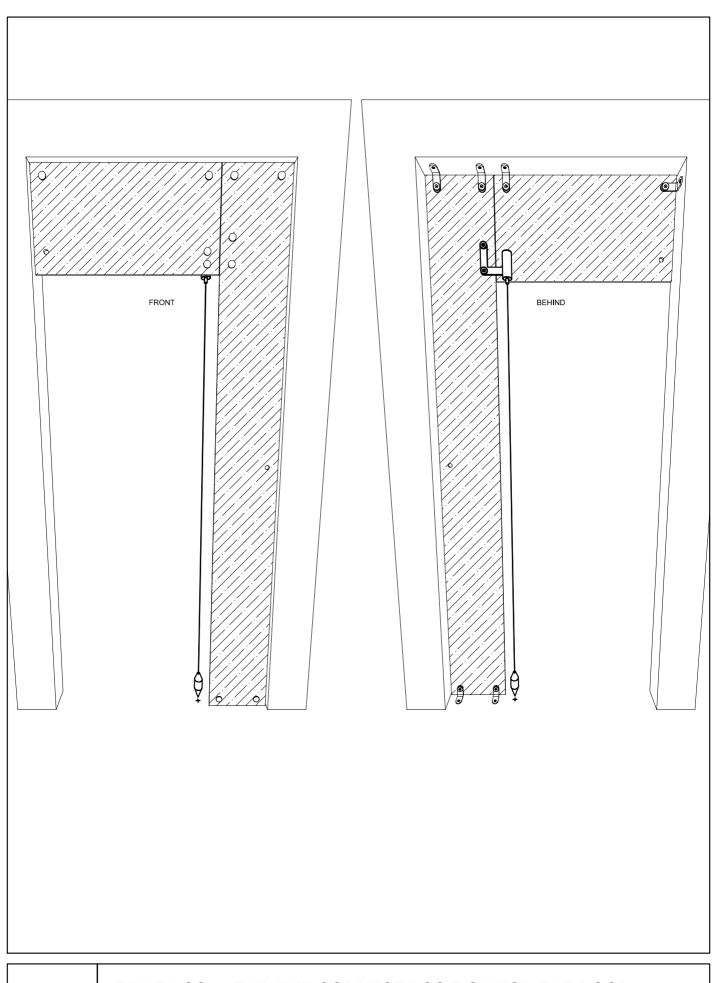

ZENITH SC3 -DRILL THE FLOOR AND ANCHOR THE BOTTOM ACCESSORY

FRONT BEHIND ZENITH SC3 - INSTALL THE DOOR CLOSER ON THE DOOR