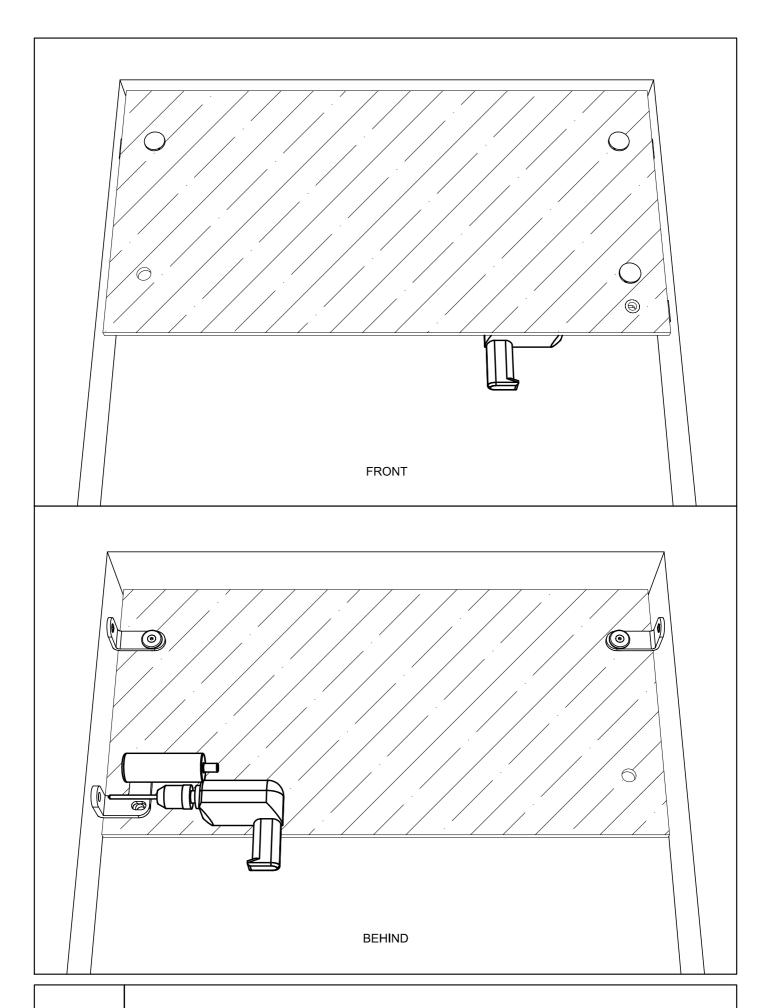

ZENITH SC2 - HOLE FOR TOP WALL ACCESSORY

SC2.03 ZENIT

ZENITH SC2 - FIX THE TOP BRACKETS

SC2.04 ZENITH SC2 - INSTALL THE OVERPANEL

ZENITH SC2 - FIX UP THE INDICATED ACCESSORY WITH ONLY THE TOP PIVOT

ZENITH SC2 - DRILL THE WALL AS INDICATED