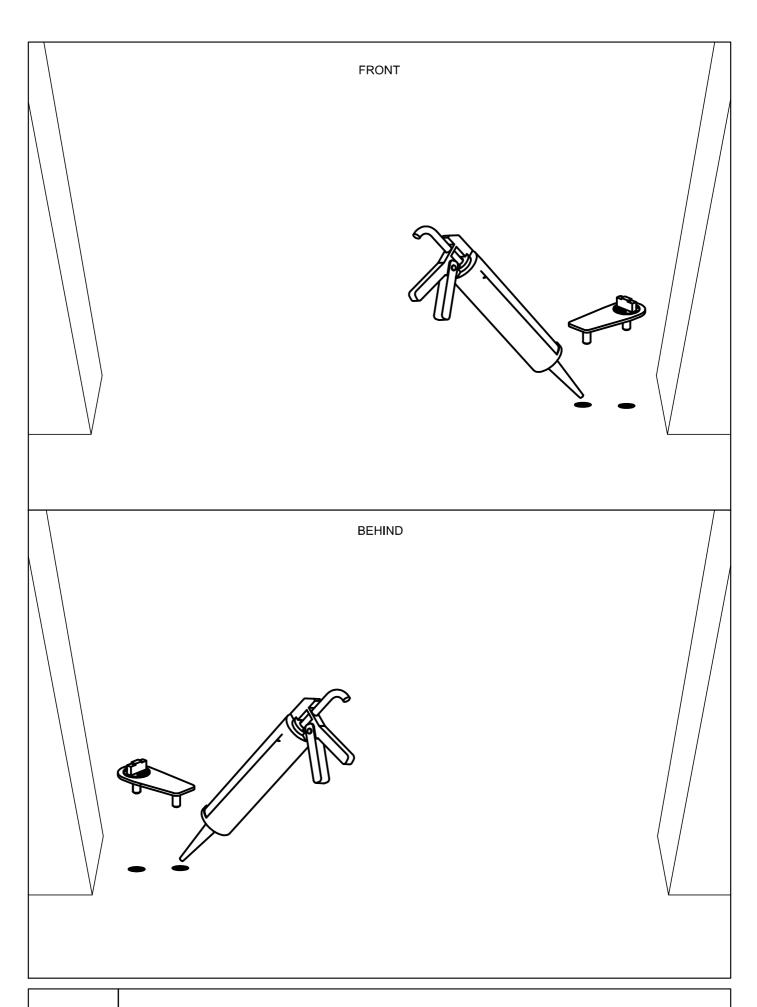

SC2.07 ZENITH SC2 - FIND THE CORRECT POSITION IN THE FLOOR AS INDICATED

ZENITH SC2 - PERFORATE AND ANCHOR THE BOTTOM ACCESSORY INTO THE FLOOR

ZENITH SC2 - INSTALL THE DOOR CLOSER ON THE DOOR

ZENITH SC2 - FIT THE GLASS DOOR AS INDICATED