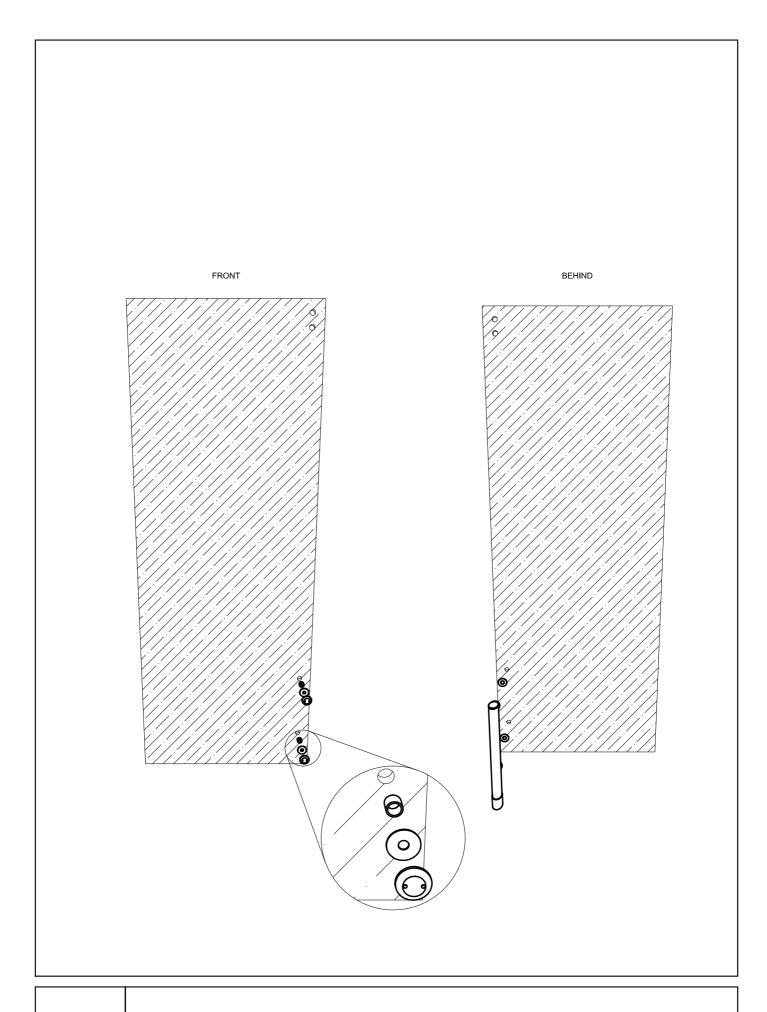

ZENITH SC2 - HOLE FOR TOP WALL ACCESSORY

SC2.03 ZENIT

ZENITH SC2 - FIX THE TOP BRACKETS

SC2.04 ZENITH SC2 - INSTALL THE OVERPANEL

ZENITH SC2 - FIX UP THE INDICATED ACCESSORY WITH ONLY THE TOP PIVOT

ZENITH SC2 - DRILL THE WALL AS INDICATED