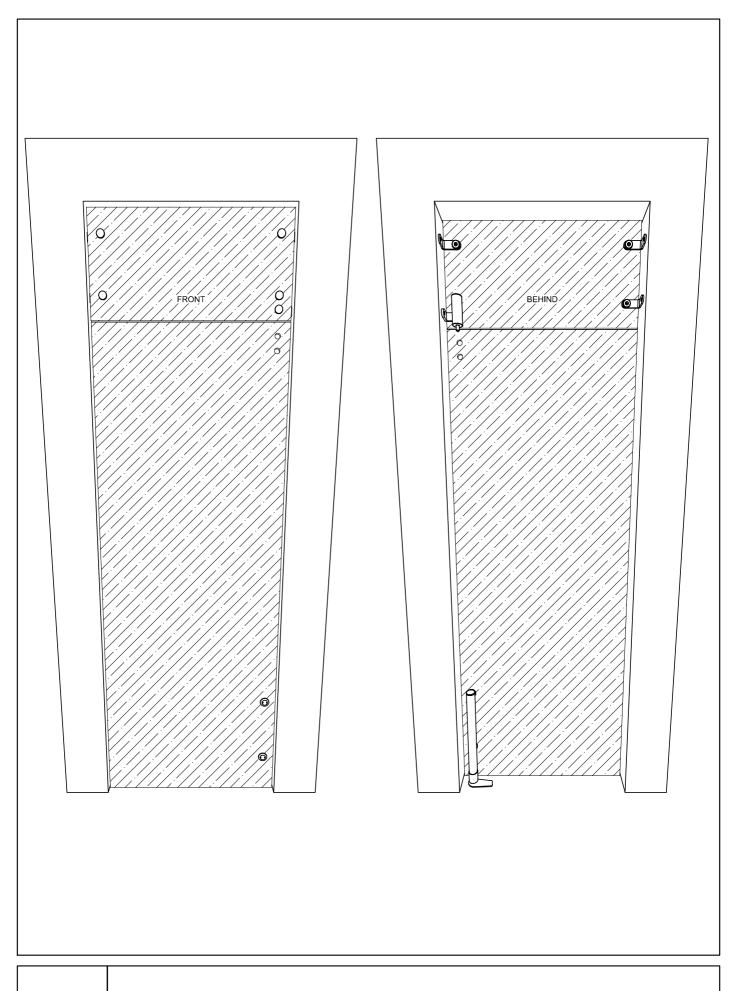

ZENITH SC2 - HOLE FOR TOP WALL ACCESSORY

SC2.03 ZENIT

ZENITH SC2 - FIX THE TOP BRACKETS

SC2.04 ZENITH SC2 - INSTALL THE OVERPANEL

ZENITH SC2 - FIX UP THE INDICATED ACCESSORY WITH ONLY THE TOP PIVOT

ZENITH SC2 - DRILL THE WALL AS INDICATED

SC2.07 ZENITH SC2 - FIND THE CORRECT POSITION IN THE FLOOR AS INDICATED

ZENITH SC2 - PERFORATE AND ANCHOR THE BOTTOM ACCESSORY INTO THE FLOOR

ZENITH SC2 - INSTALL THE DOOR CLOSER ON THE DOOR

ZENITH SC2 - FIT THE GLASS DOOR AS INDICATED