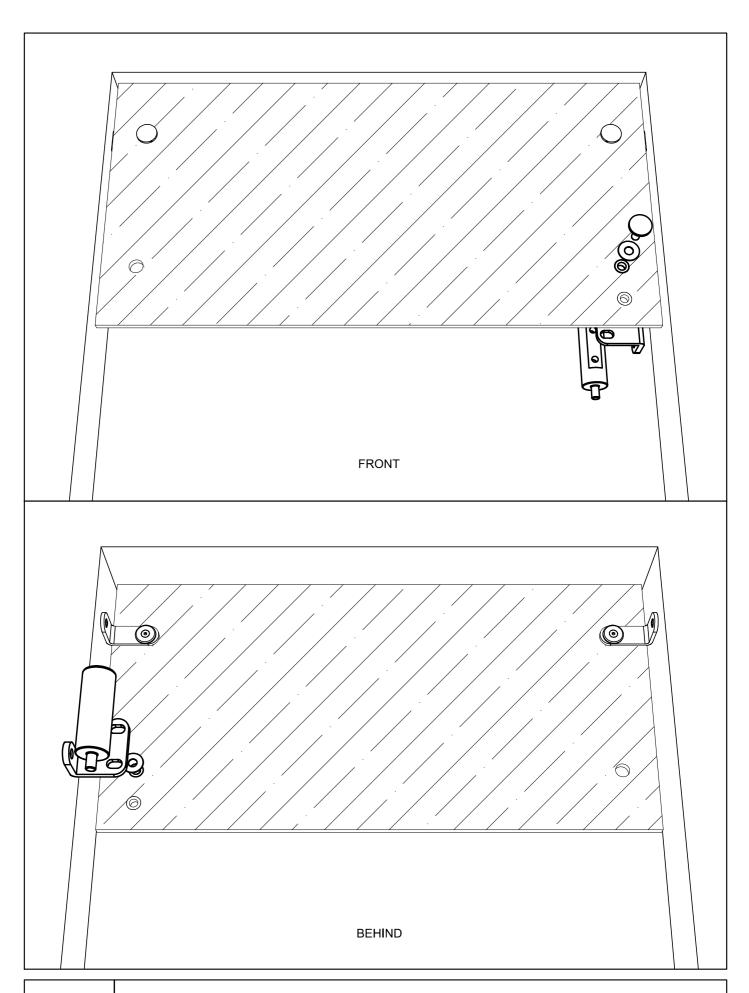

ZENITH SC2 - HOLE FOR TOP WALL ACCESSORY

SC2.03 ZENIT

ZENITH SC2 - FIX THE TOP BRACKETS

SC2.04 ZENITH SC2 - INSTALL THE OVERPANEL

ZENITH SC2 - FIX UP THE INDICATED ACCESSORY WITH ONLY THE TOP PIVOT

ZENITH SC2 - DRILL THE WALL AS INDICATED