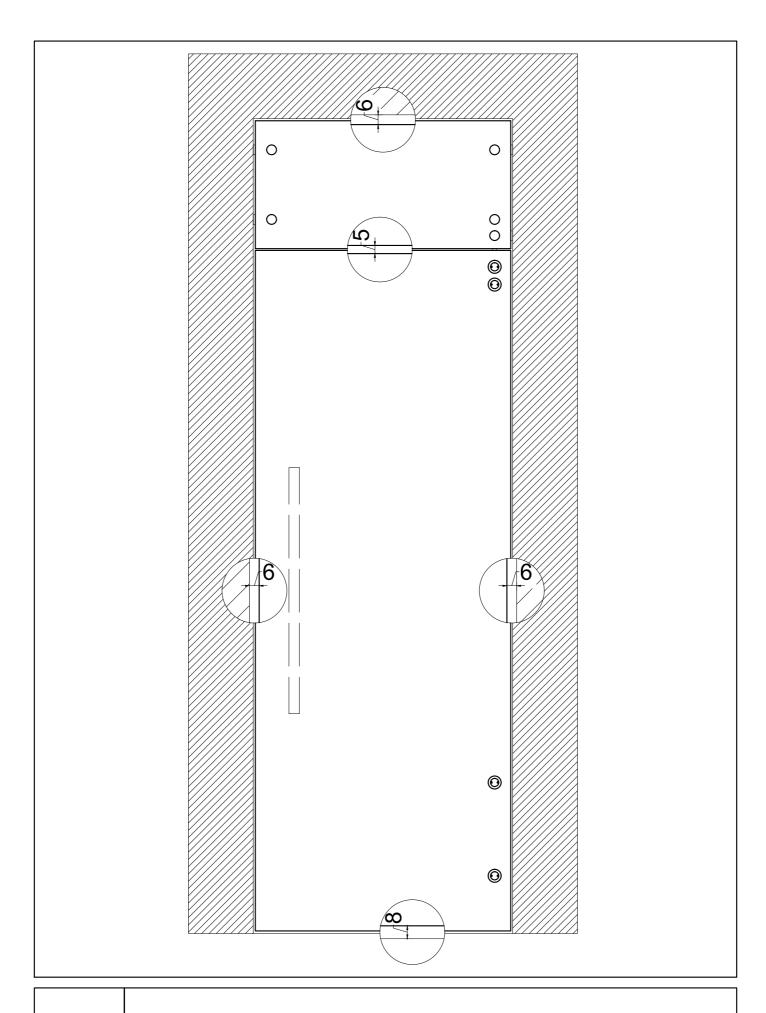

## GLASS DOOR WITH OVERPANEL solutions SC2 and SSC2 with bottom plate

Note: for installation of the glass door see instructions SC1 and SSC1 with bottom plate

ZENITH SC2 - SINGLE GLASS DOOR WITH OVERPANEL

ZENITH SC2 - HOLE FOR TOP WALL ACCESSORY

SC2.03 ZENIT

ZENITH SC2 - FIX THE TOP BRACKETS

SC2.04 ZENITH SC2 - INSTALL THE OVERPANEL

ZENITH SC2 - FIX UP THE INDICATED ACCESSORY WITH ONLY THE TOP PIVOT

ZENITH SC2 - DRILL THE WALL AS INDICATED