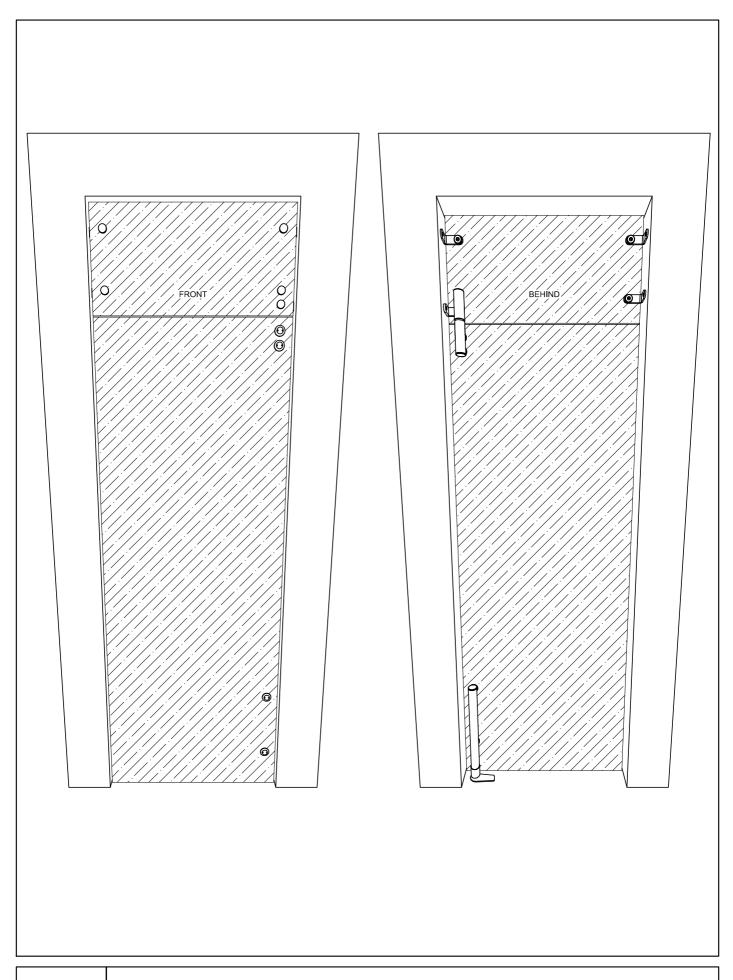

SC2.07 ZENITH SC2 - FIND THE CORRECT POSITION IN THE FLOOR AS INDICATED

ZENITH SC2 - PERFORATE AND ANCHOR THE BOTTOM ACCESSORY INTO THE FLOOR

ZENITH SC2 - INSTALL THE DOOR CLOSER ON THE DOOR

ZENITH SC2 - FIT THE GLASS DOOR AS INDICATED