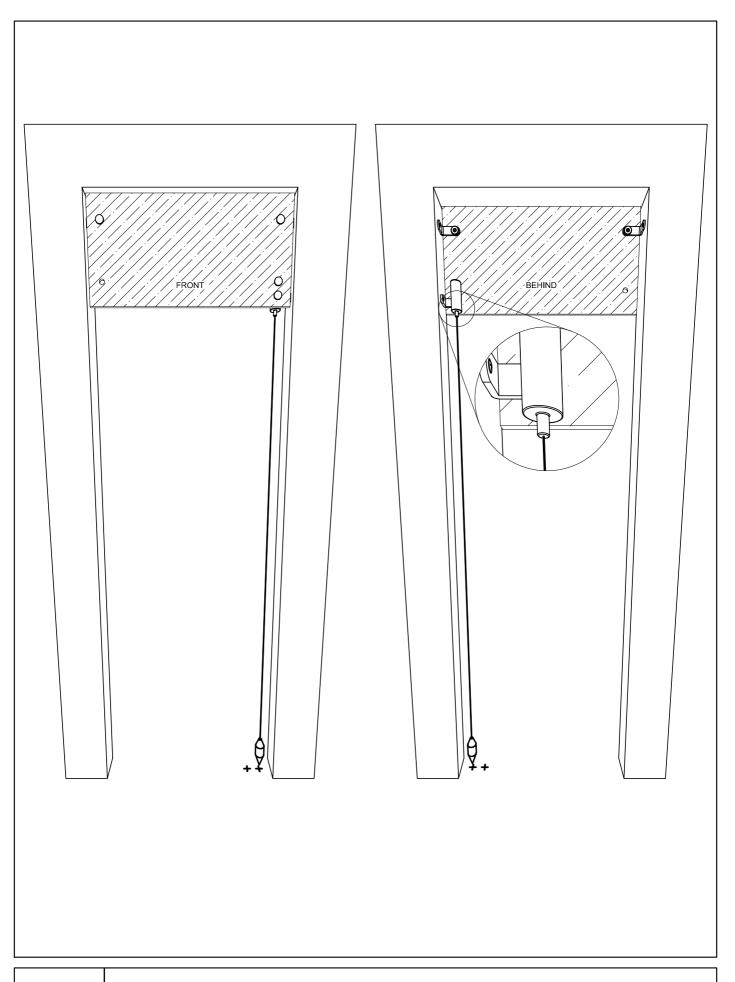

SC2.07 ZENITH SC2 - FIND THE CORRECT POSITION IN THE FLOOR AS INDICATED

ZENITH SC2 - PERFORATE AND ANCHOR THE BOTTOM ACCESSORY INTO THE FLOOR

ZENITH SC2 - INSTALL THE DOOR CLOSER ON THE DOOR

ZENITH SC2 - FIT THE GLASS DOOR AS INDICATED