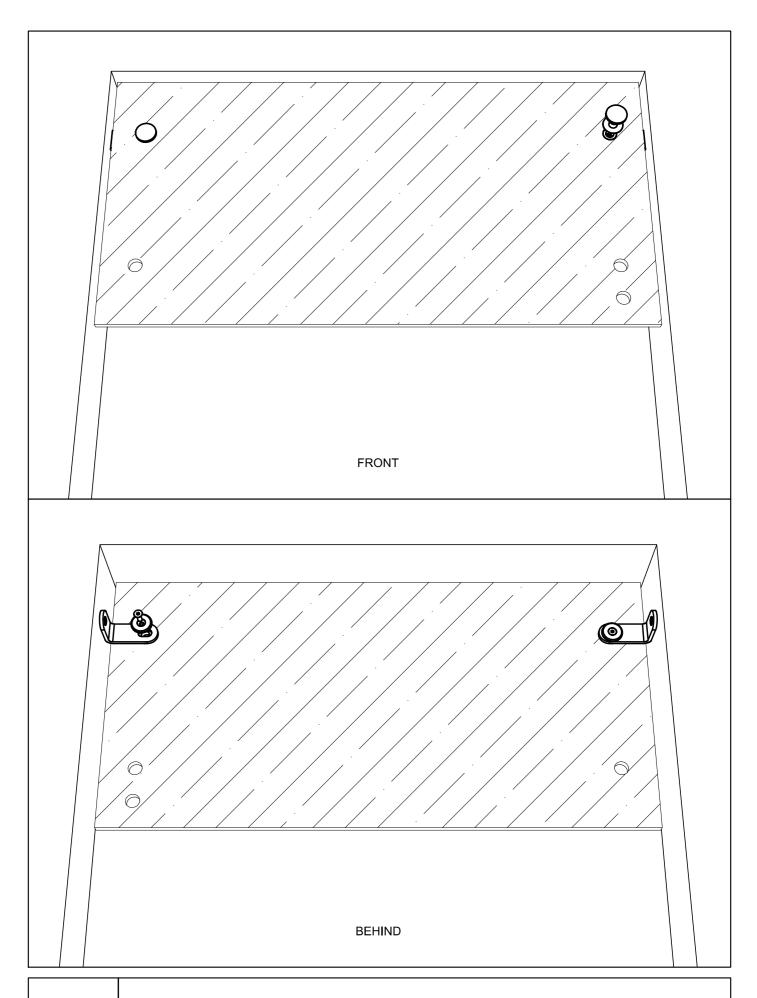

ZENITH SC2 - HOLE FOR TOP WALL ACCESSORY

SC2.03 ZENIT

ZENITH SC2 - FIX THE TOP BRACKETS

SC2.04 ZENITH SC2 - INSTALL THE OVERPANEL

ZENITH SC2 - FIX UP THE INDICATED ACCESSORY WITH ONLY THE TOP PIVOT

ZENITH SC2 - DRILL THE WALL AS INDICATED

SC2.07 ZENITH SC2 - FIND THE CORRECT POSITION IN THE FLOOR AS INDICATED

ZENITH SC2 - PERFORATE AND ANCHOR THE BOTTOM ACCESSORY INTO THE FLOOR

ZENITH SC2 - INSTALL THE DOOR CLOSER ON THE DOOR

ZENITH SC2 - FIT THE GLASS DOOR AS INDICATED