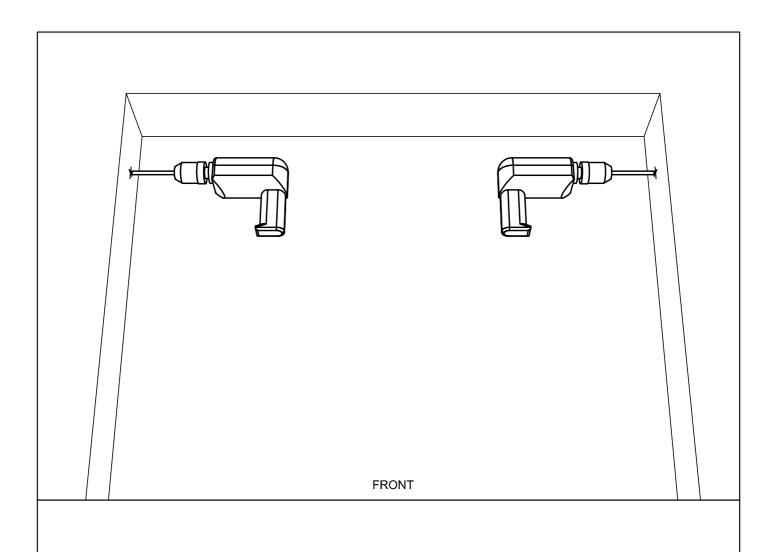

ZENITH SC2 - HOLE FOR TOP WALL ACCESSORY

SC2.03 ZENIT

ZENITH SC2 - FIX THE TOP BRACKETS

SC2.04 ZENITH SC2 - INSTALL THE OVERPANEL

ZENITH SC2 - FIX UP THE INDICATED ACCESSORY WITH ONLY THE TOP PIVOT

ZENITH SC2 - DRILL THE WALL AS INDICATED