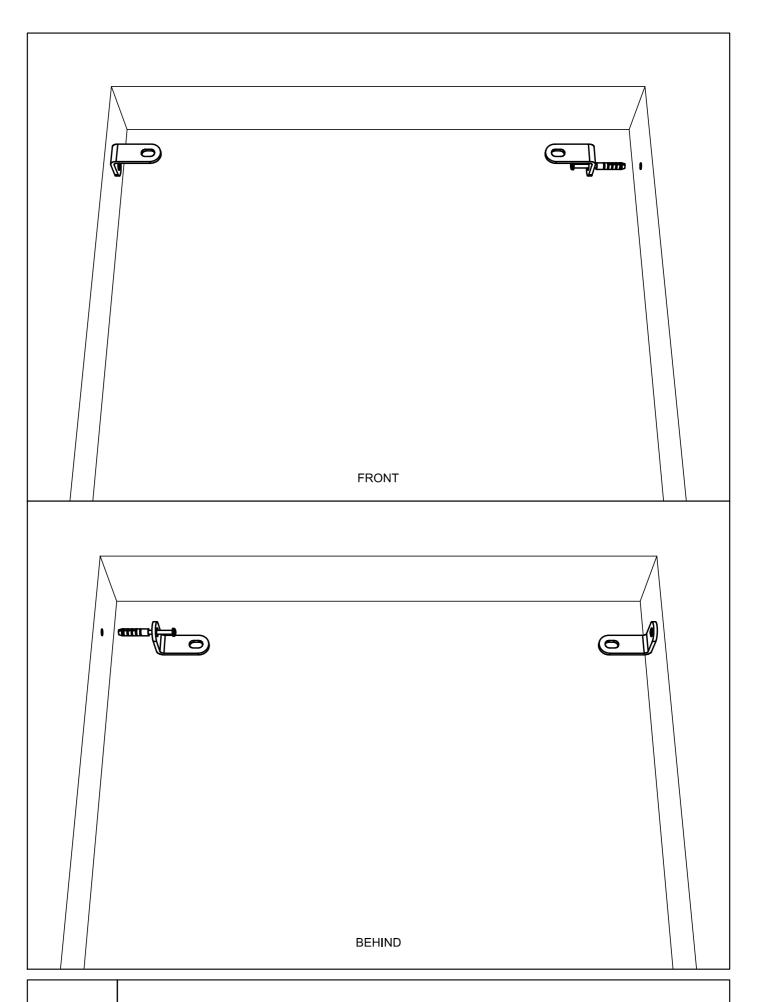

ZENITH SC2 - HOLE FOR TOP WALL ACCESSORY

SC2.03 ZENIT

ZENITH SC2 - FIX THE TOP BRACKETS

SC2.04 ZENITH SC2 - INSTALL THE OVERPANEL

ZENITH SC2 - FIX UP THE INDICATED ACCESSORY WITH ONLY THE TOP PIVOT

ZENITH SC2 - DRILL THE WALL AS INDICATED