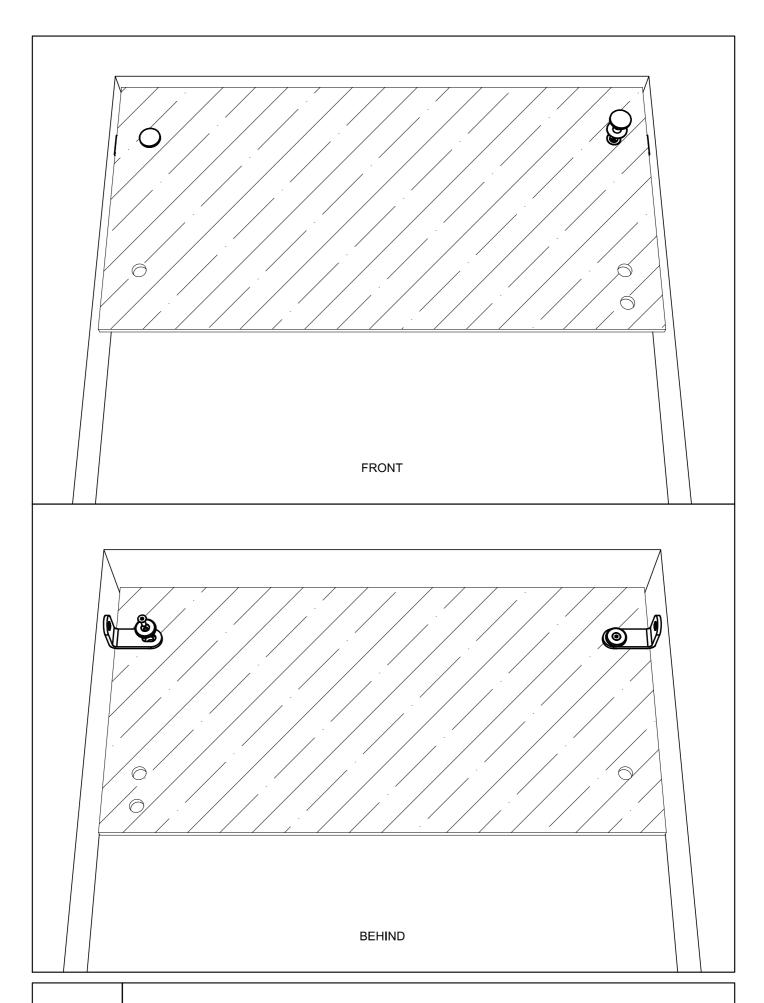

SC2.03 ZENITH SC2 - FIX THE TOP BRACKETS

SC2.04 ZENITH SC2 - INSTALL THE OVERPANEL

ZENITH SC2 - FIX UP THE INDICATED ACCESSORY WITH ONLY THE TOP PIVOT

ZENITH SC2 - DRILL THE WALL AS INDICATED

.07 ZENITH SC2 - FIND THE CORRECT POSITION IN THE FLOOR AS INDICATED