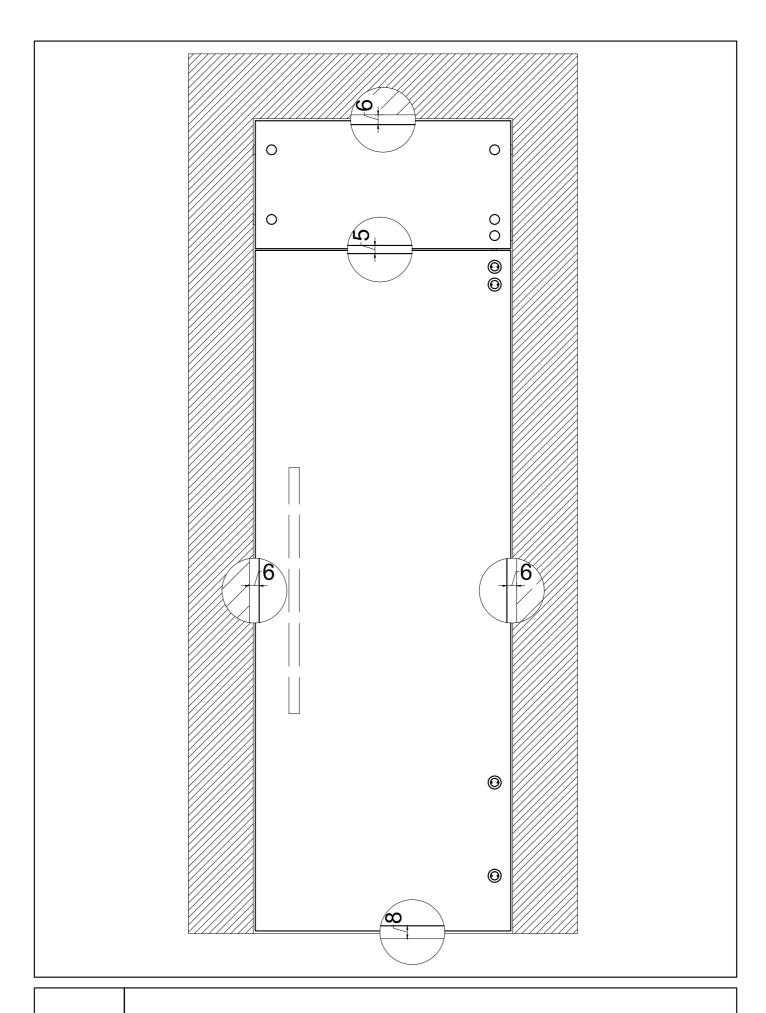

## GLASS DOOR WITH OVERPANEL solutions SC2 and SSC2

Note: for installation of the glass door see instructions SC1 and SSC1

ZENITH SC2 - SINGLE GLASS DOOR WITH OVERPANEL

ZENITH SC2 - HOLE FOR TOP WALL ACCESSORY