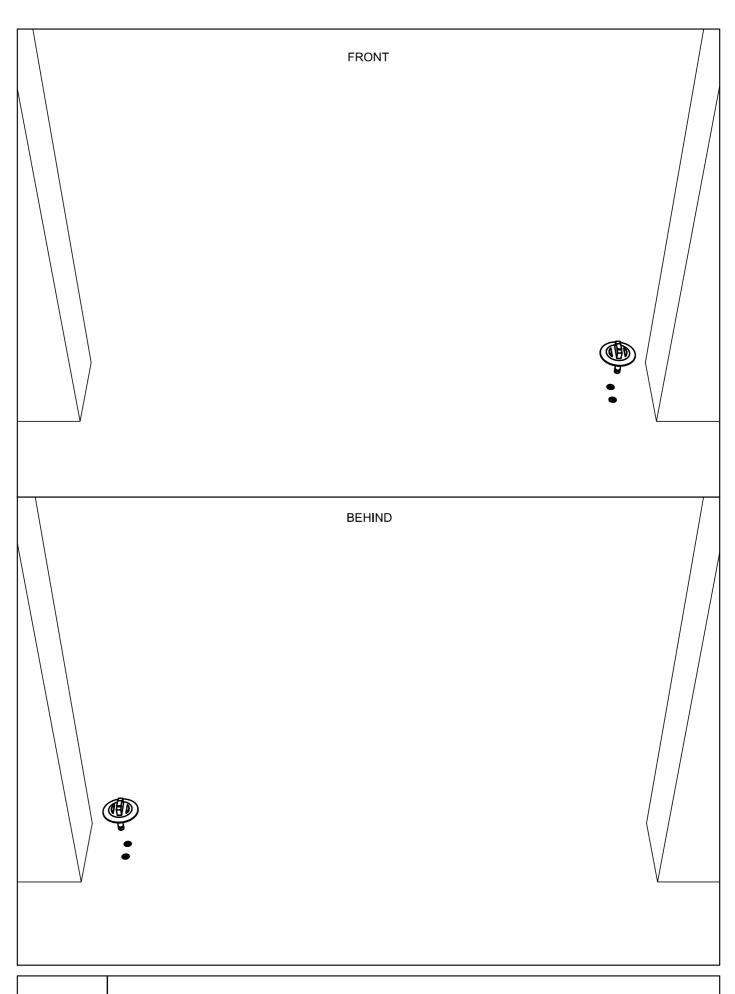

ZENITH SC2 - PERFORATE AND ANCHOR THE BOTTOM ACCESSORY INTO THE FLOOR

ZENITH SC2 - INSTALL THE DOOR CLOSER ON THE DOOR

ZENITH SC2 - FIT THE GLASS DOOR AS INDICATED

ZENITH SC2 - INSTALL THE REMAINING ACCESSORIES OF THE DOOR CLOSER AND THE WALL BRACKETS