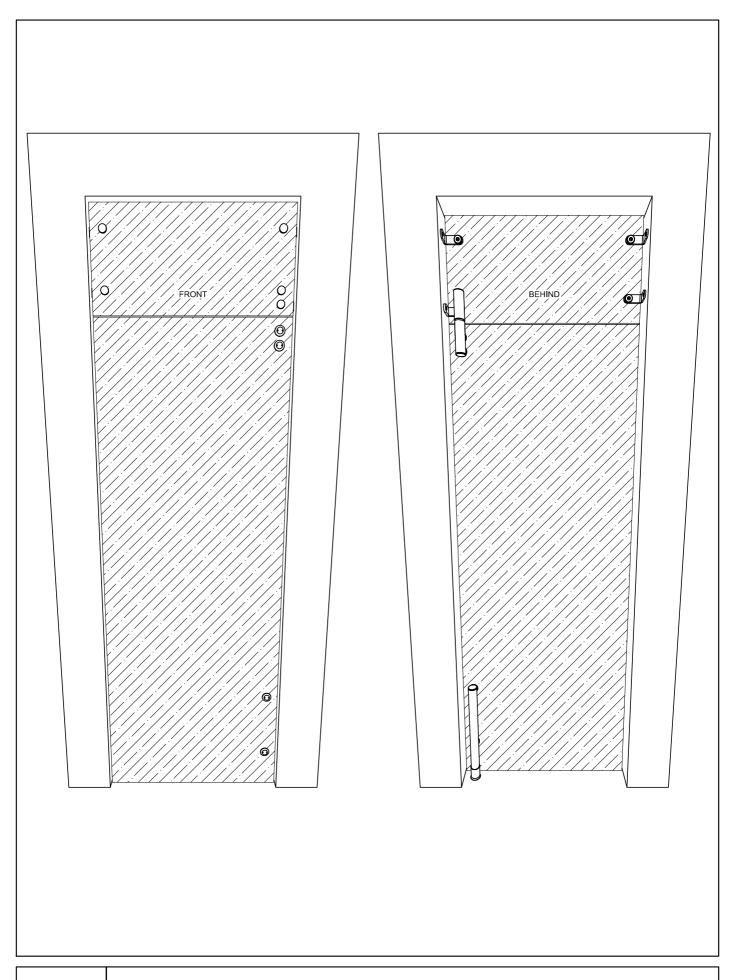

SC2.03 ZENITH SC2 - FIX THE TOP BRACKETS

SC2.04 ZENITH SC2 - INSTALL THE OVERPANEL

ZENITH SC2 - FIX UP THE INDICATED ACCESSORY WITH ONLY THE TOP PIVOT

ZENITH SC2 - DRILL THE WALL AS INDICATED

.07 ZENITH SC2 - FIND THE CORRECT POSITION IN THE FLOOR AS INDICATED

ZENITH SC2 - PERFORATE AND ANCHOR THE BOTTOM ACCESSORY INTO THE FLOOR

ZENITH SC2 - INSTALL THE DOOR CLOSER ON THE DOOR

ZENITH SC2 - FIT THE GLASS DOOR AS INDICATED

ZENITH SC2 - INSTALL THE REMAINING ACCESSORIES OF THE DOOR CLOSER AND THE WALL BRACKETS