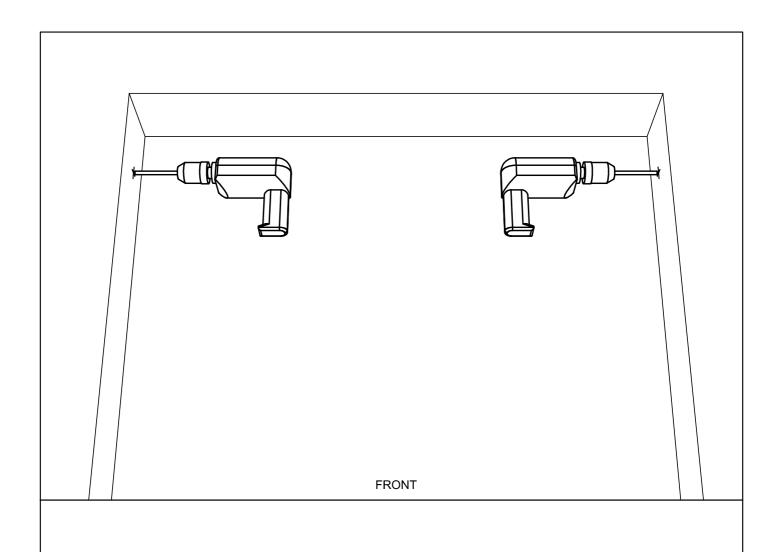

SC2.03 ZENITH SC2 - FIX THE TOP BRACKETS

SC2.04 ZENITH SC2 - INSTALL THE OVERPANEL

ZENITH SC2 - FIX UP THE INDICATED ACCESSORY WITH ONLY THE TOP PIVOT

ZENITH SC2 - DRILL THE WALL AS INDICATED

.07 ZENITH SC2 - FIND THE CORRECT POSITION IN THE FLOOR AS INDICATED