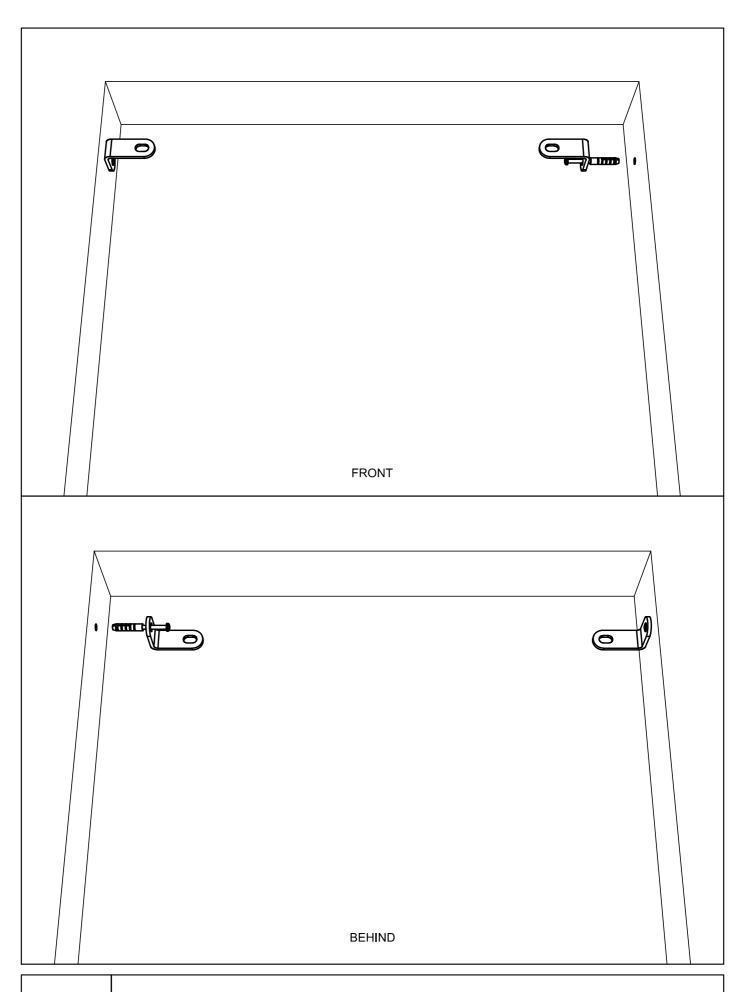

SC2.03 ZENITH SC2 - FIX THE TOP BRACKETS

SC2.04 ZENITH SC2 - INSTALL THE OVERPANEL

ZENITH SC2 - FIX UP THE INDICATED ACCESSORY WITH ONLY THE TOP PIVOT

ZENITH SC2 - DRILL THE WALL AS INDICATED

.07 ZENITH SC2 - FIND THE CORRECT POSITION IN THE FLOOR AS INDICATED