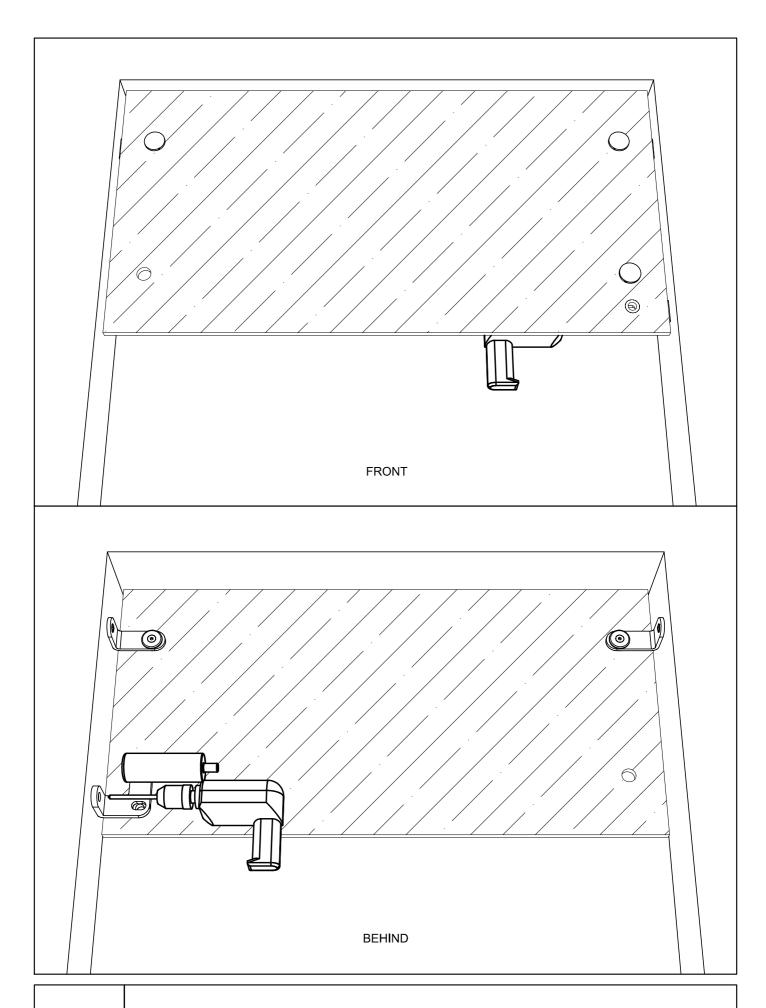

SC2.03 ZENITH SC2 - FIX THE TOP BRACKETS

SC2.04 ZENITH SC2 - INSTALL THE OVERPANEL

ZENITH SC2 - FIX UP THE INDICATED ACCESSORY WITH ONLY THE TOP PIVOT

ZENITH SC2 - DRILL THE WALL AS INDICATED

.07 ZENITH SC2 - FIND THE CORRECT POSITION IN THE FLOOR AS INDICATED