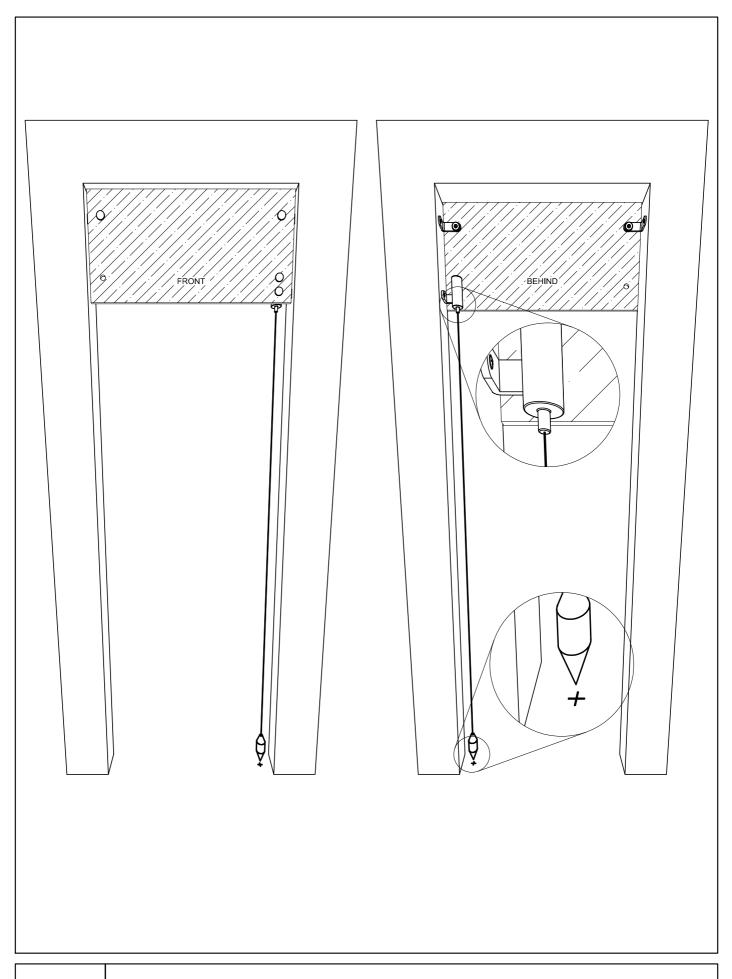

SC2.03 ZENITH SC2 - FIX THE TOP BRACKETS

SC2.04 ZENITH SC2 - INSTALL THE OVERPANEL

ZENITH SC2 - FIX UP THE INDICATED ACCESSORY WITH ONLY THE TOP PIVOT

ZENITH SC2 - DRILL THE WALL AS INDICATED

.07 ZENITH SC2 - FIND THE CORRECT POSITION IN THE FLOOR AS INDICATED

ZENITH SC2 - PERFORATE AND ANCHOR THE BOTTOM ACCESSORY INTO THE FLOOR

ZENITH SC2 - INSTALL THE DOOR CLOSER ON THE DOOR

ZENITH SC2 - FIT THE GLASS DOOR AS INDICATED

ZENITH SC2 - INSTALL THE REMAINING ACCESSORIES OF THE DOOR CLOSER AND THE WALL BRACKETS