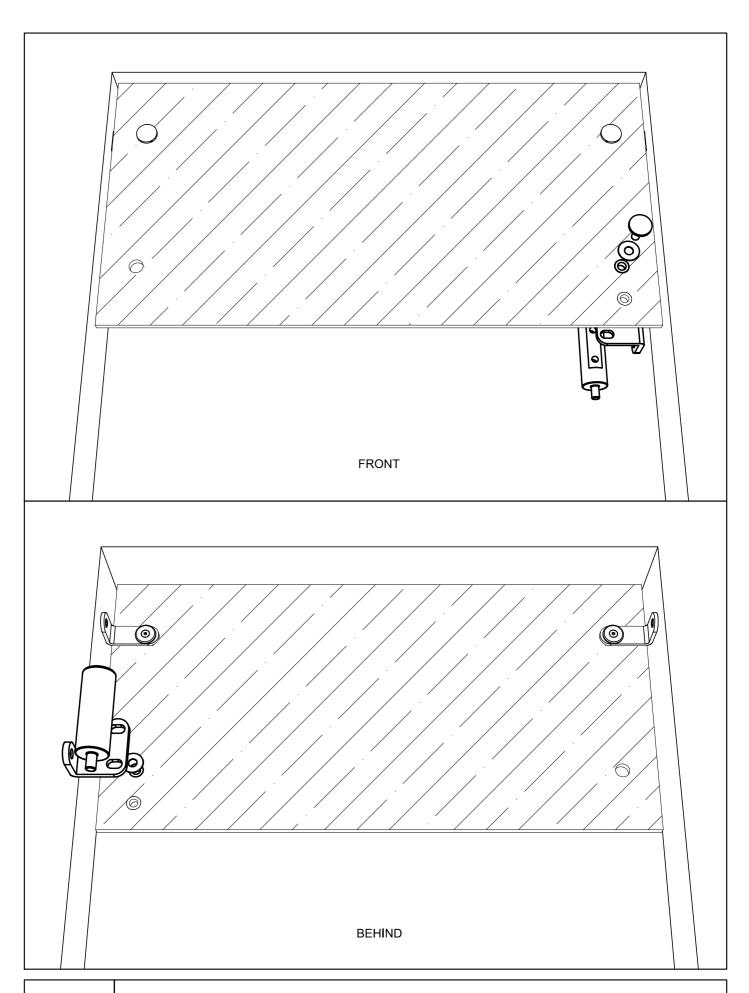

SC2.03 ZENITH SC2 - FIX THE TOP BRACKETS

SC2.04 ZENITH SC2 - INSTALL THE OVERPANEL

ZENITH SC2 - FIX UP THE INDICATED ACCESSORY WITH ONLY THE TOP PIVOT

ZENITH SC2 - DRILL THE WALL AS INDICATED

.07 ZENITH SC2 - FIND THE CORRECT POSITION IN THE FLOOR AS INDICATED