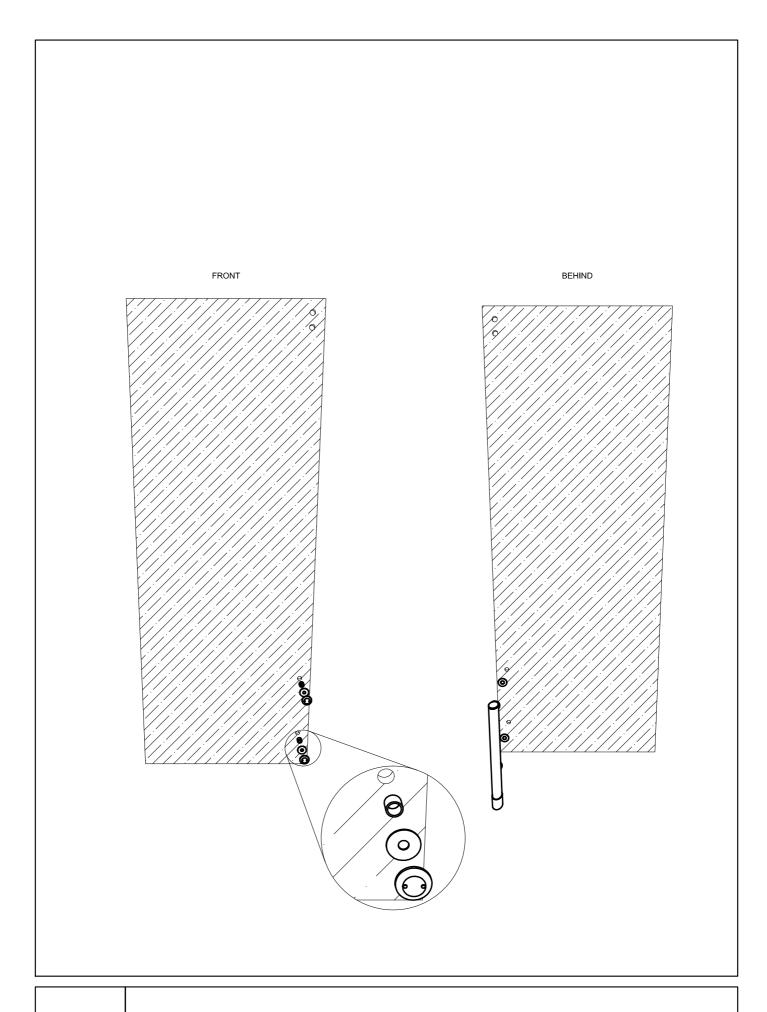

## GLASS DOOR WITH OVERPANEL solutions SC2 and SSC2

Note: for installation of the glass door see instructions SC1 and SSC1

ZENITH SC2 - SINGLE GLASS DOOR WITH OVERPANEL

ZENITH SC2 - HOLE FOR TOP WALL ACCESSORY

SC2.03 ZENITH SC2 - FIX THE TOP BRACKETS

SC2.04 ZENITH SC2 - INSTALL THE OVERPANEL

ZENITH SC2 - FIX UP THE INDICATED ACCESSORY WITH ONLY THE TOP PIVOT

ZENITH SC2 - DRILL THE WALL AS INDICATED

.07 ZENITH SC2 - FIND THE CORRECT POSITION IN THE FLOOR AS INDICATED