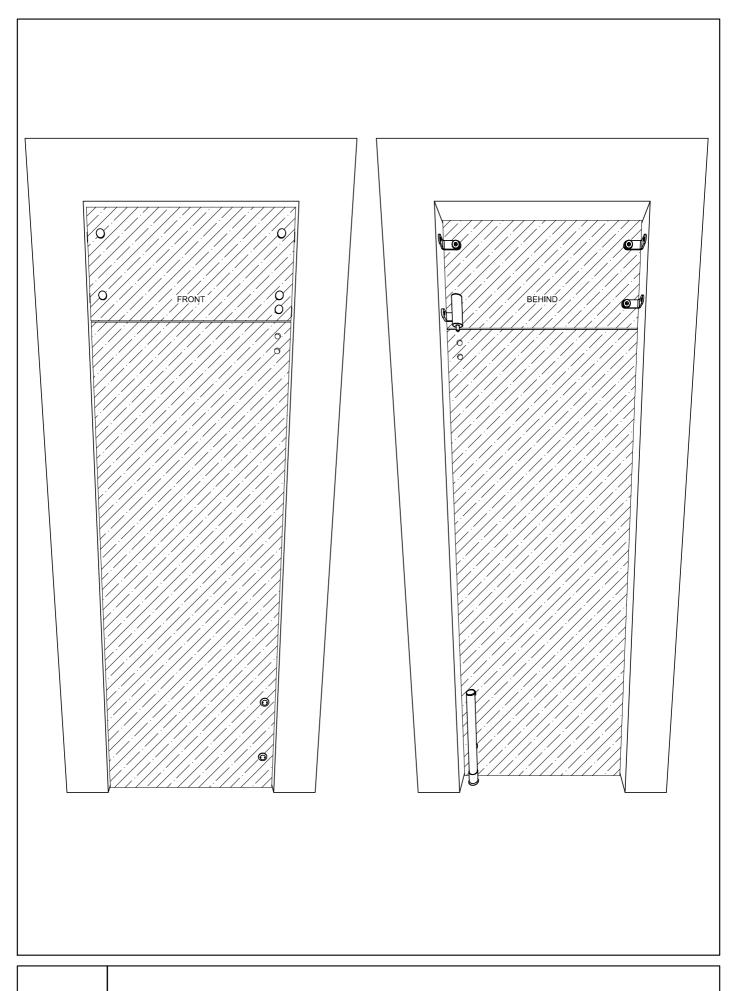

SC2.03 ZENITH SC2 - FIX THE TOP BRACKETS

SC2.04 ZENITH SC2 - INSTALL THE OVERPANEL

ZENITH SC2 - FIX UP THE INDICATED ACCESSORY WITH ONLY THE TOP PIVOT

ZENITH SC2 - DRILL THE WALL AS INDICATED

.07 ZENITH SC2 - FIND THE CORRECT POSITION IN THE FLOOR AS INDICATED