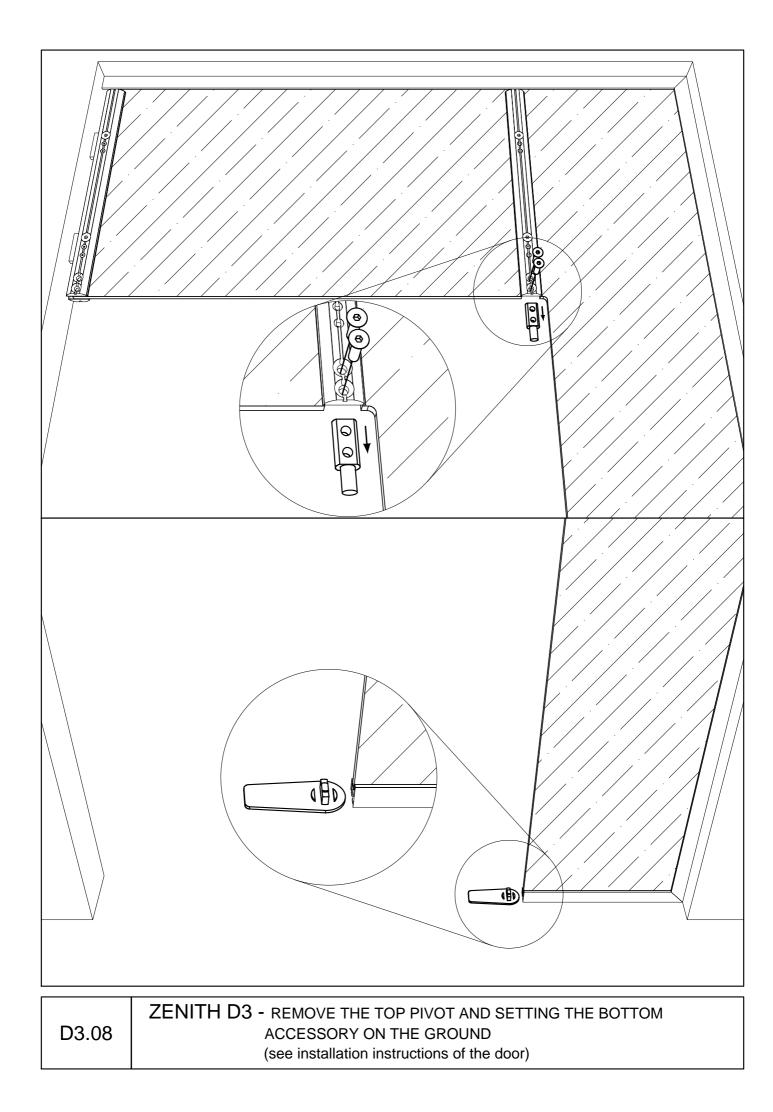

D3.01 ZENITH D3 - GLASS DOOR WITH OVERPANEL AND SIDELIGHT

TO THE WALL MOUNTING

| D3.09 | ZENITH D3 - MOUNTING DOOR CLOSER, ALUMINIUM BARS AND ACCESSORIES ON THE GLASS DOOR |
|-------|------------------------------------------------------------------------------------|
|-------|------------------------------------------------------------------------------------|