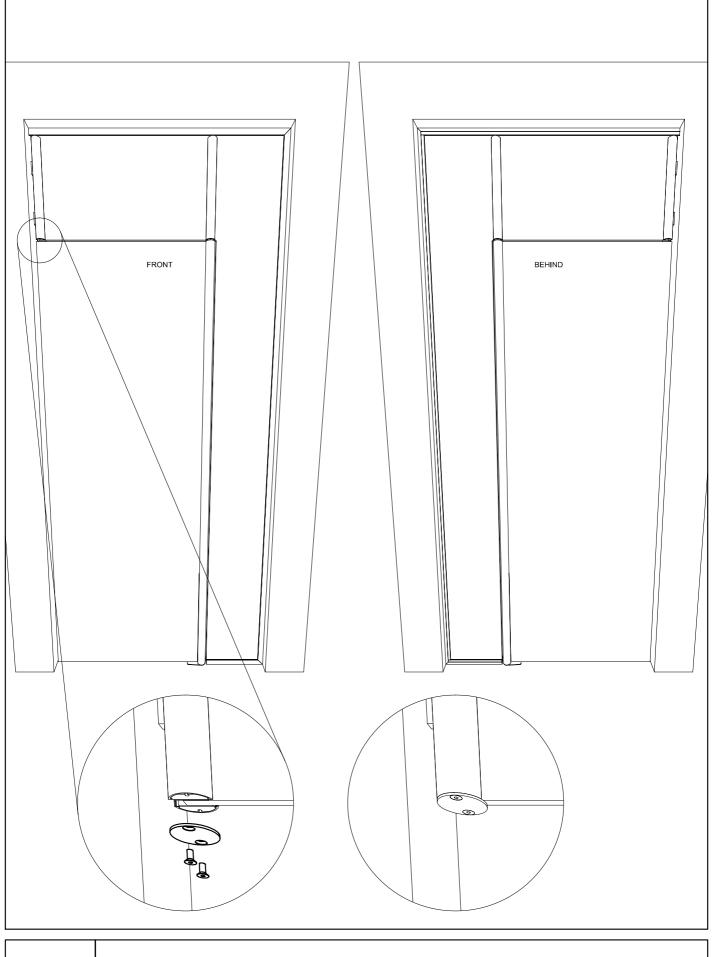

D3.11

ZENITH D3 - MOUNTING COVERPLATES AND THE REMAINING PROFILES FOR FIXED PANELS