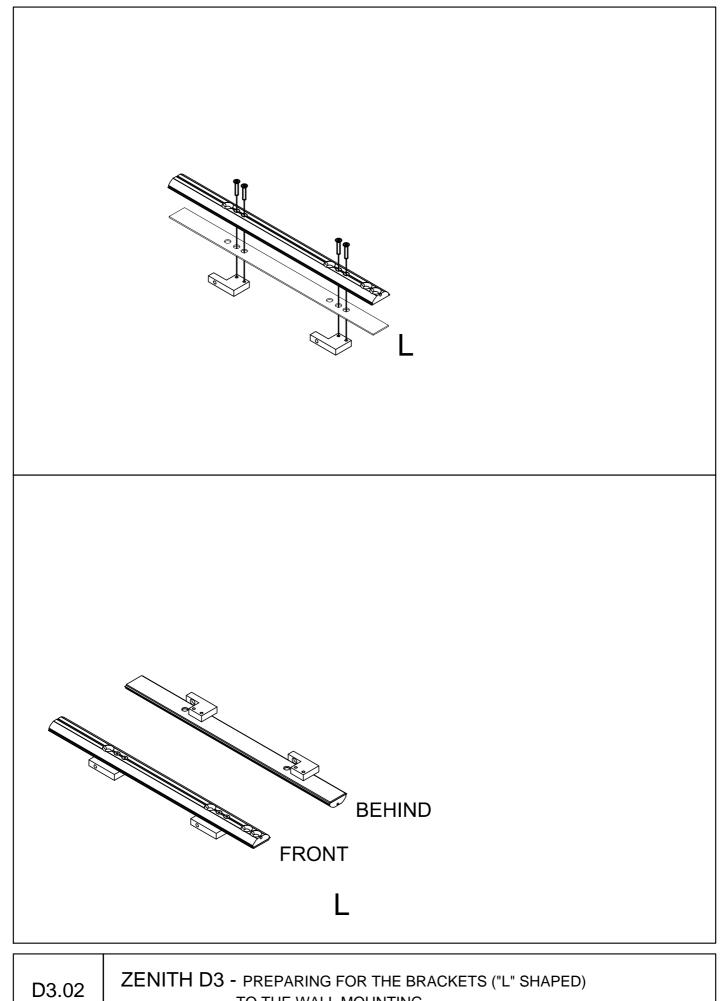

D3.01 ZENITH D3 - GLASS DOOR WITH OVERPANEL AND SIDELIGHT

TO THE WALL MOUNTING

| D3.09 | ZENITH D3 - MOUNTING DOOR CLOSER, ALUMINIUM BARS AND ACCESSORIES ON THE GLASS DOOR |
|-------|------------------------------------------------------------------------------------|
|-------|------------------------------------------------------------------------------------|