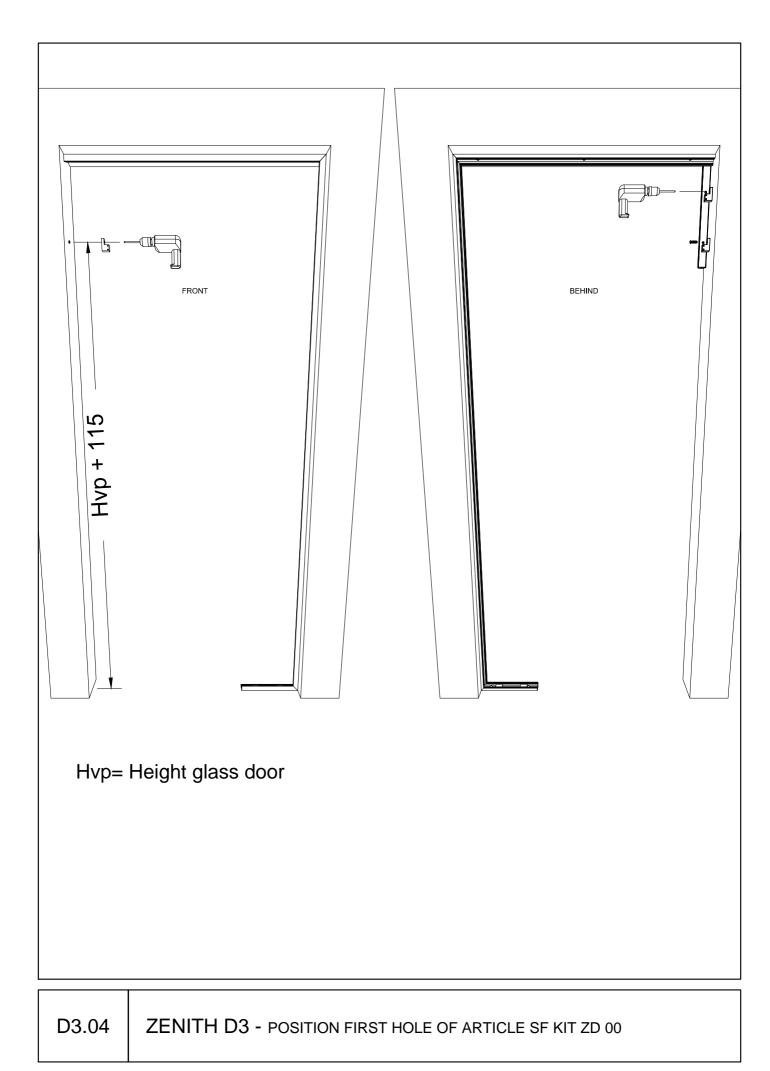

D3.01 ZENITH D3 - GLASS DOOR WITH OVERPANEL AND SIDELIGHT

TO THE WALL MOUNTING

| D3.09 | ZENITH D3 - MOUNTING DOOR CLOSER, ALUMINIUM BARS AND ACCESSORIES ON THE GLASS DOOR |
|-------|------------------------------------------------------------------------------------|
|-------|------------------------------------------------------------------------------------|