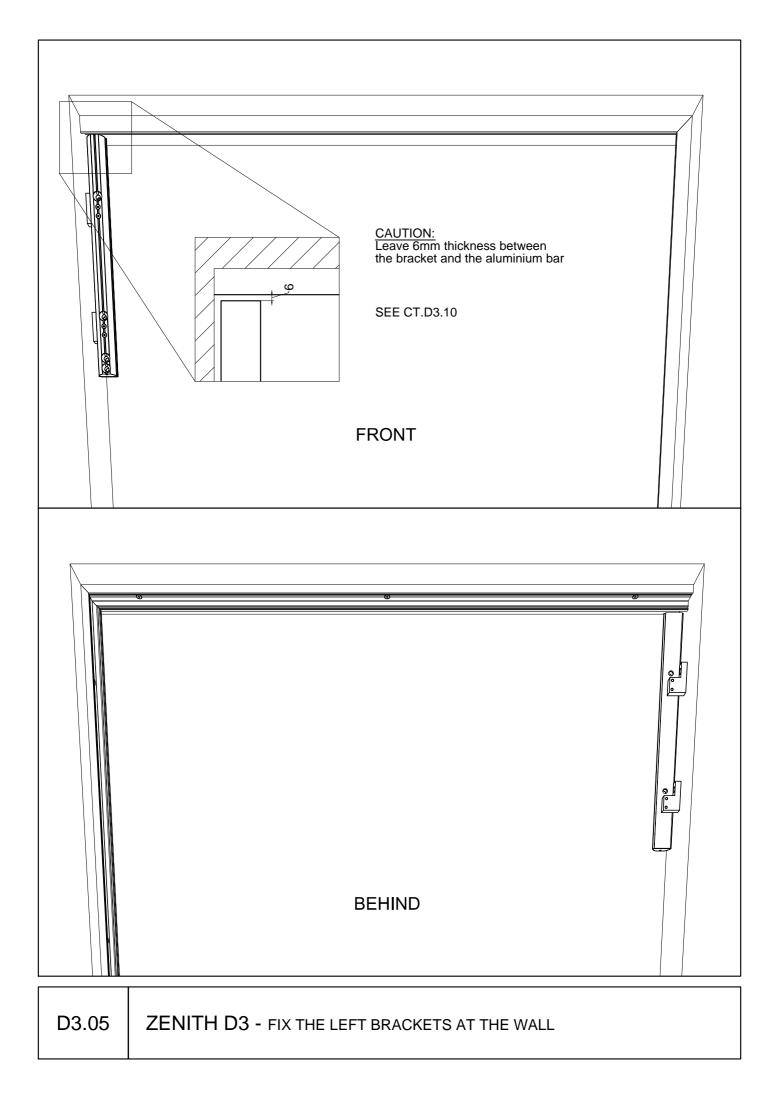

D3.01 ZENITH D3 - GLASS DOOR WITH OVERPANEL AND SIDELIGHT

TO THE WALL MOUNTING

| D3.09 | ZENITH D3 - MOUNTING DOOR CLOSER, ALUMINIUM BARS AND ACCESSORIES ON THE GLASS DOOR |
|-------|------------------------------------------------------------------------------------|
|-------|------------------------------------------------------------------------------------|