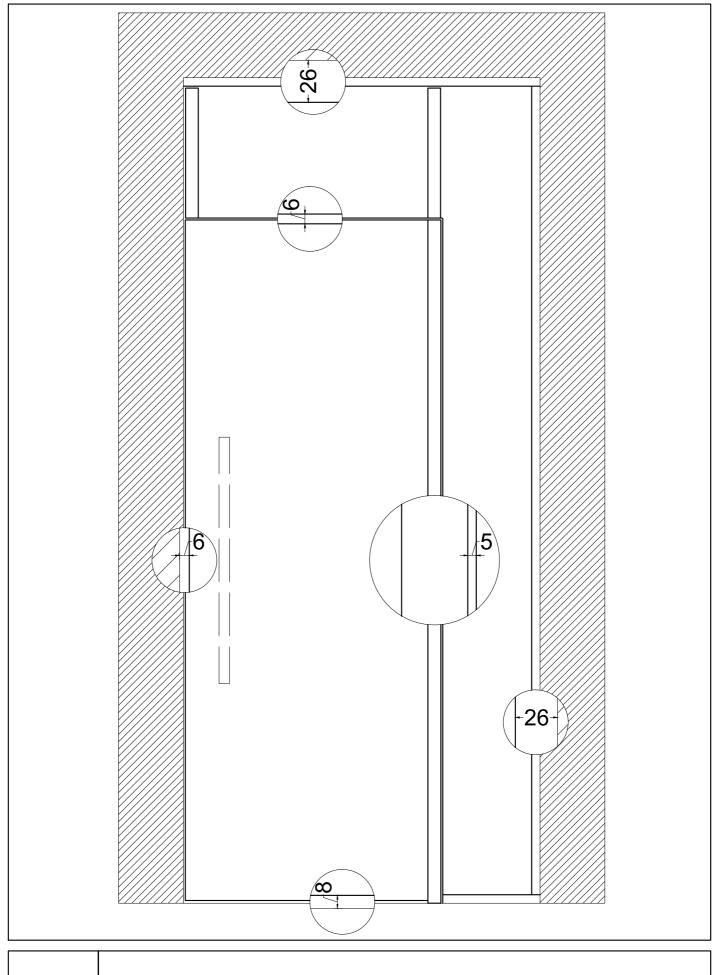

D3.01 ZENITH D3 - GLASS DOOR WITH OVERPANEL AND SIDELIGHT

TO THE WALL MOUNTING

| D3.09 | ZENITH D3 - MOUNTING DOOR CLOSER, ALUMINIUM BARS AND ACCESSORIES ON THE GLASS DOOR |
|-------|------------------------------------------------------------------------------------|
|-------|------------------------------------------------------------------------------------|