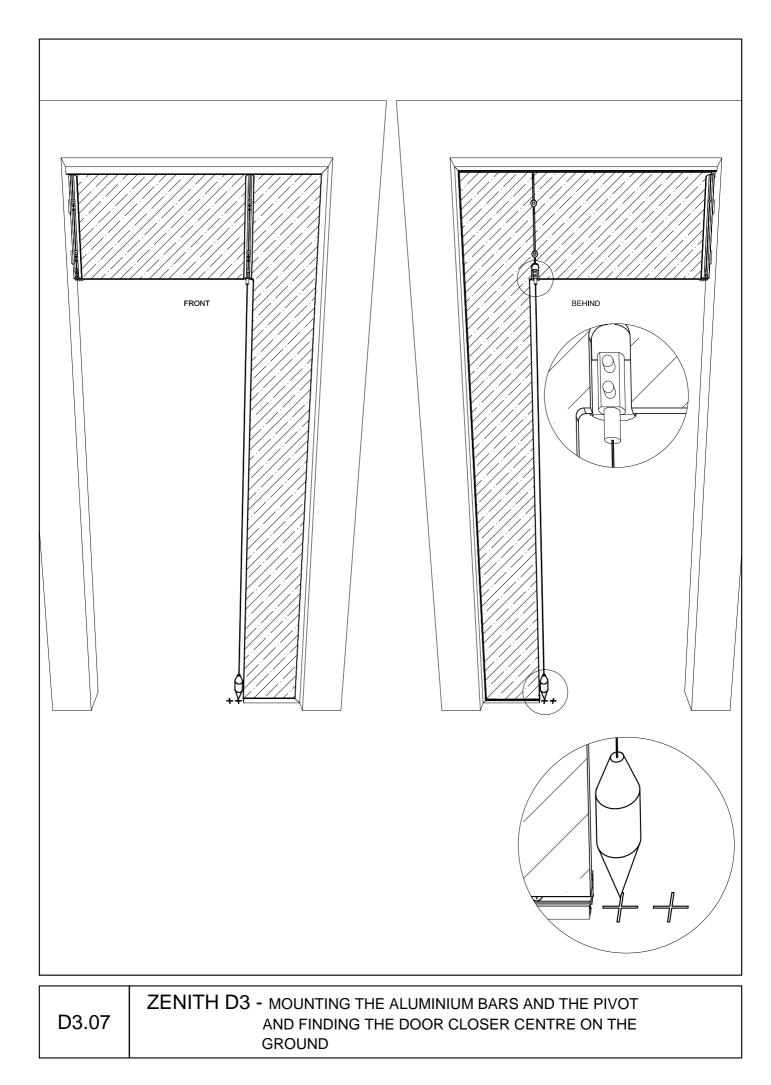

D3.01 ZENITH D3 - GLASS DOOR WITH OVERPANEL AND SIDELIGHT

TO THE WALL MOUNTING

| D3.09 | ZENITH D3 - MOUNTING DOOR CLOSER, ALUMINIUM BARS AND ACCESSORIES ON THE GLASS DOOR |
|-------|------------------------------------------------------------------------------------|
|-------|------------------------------------------------------------------------------------|