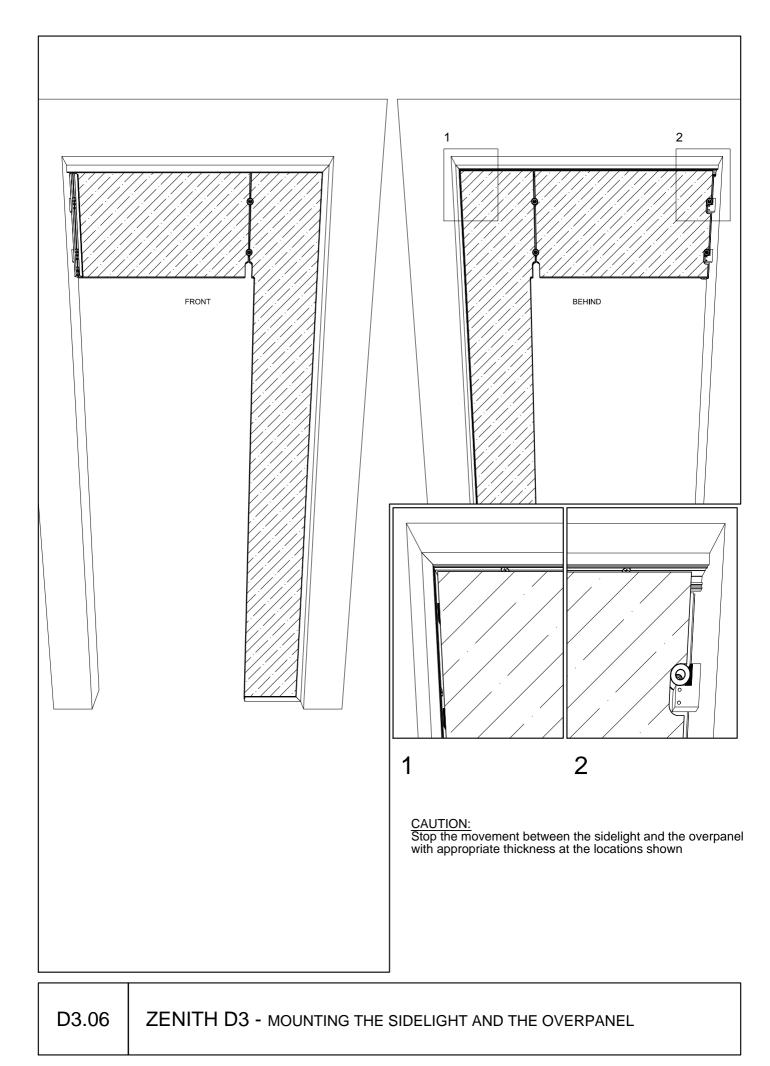

D3.01 ZENITH D3 - GLASS DOOR WITH OVERPANEL AND SIDELIGHT

TO THE WALL MOUNTING

| D3.09 | ZENITH D3 - MOUNTING DOOR CLOSER, ALUMINIUM BARS AND ACCESSORIES ON THE GLASS DOOR |
|-------|------------------------------------------------------------------------------------|
|-------|------------------------------------------------------------------------------------|