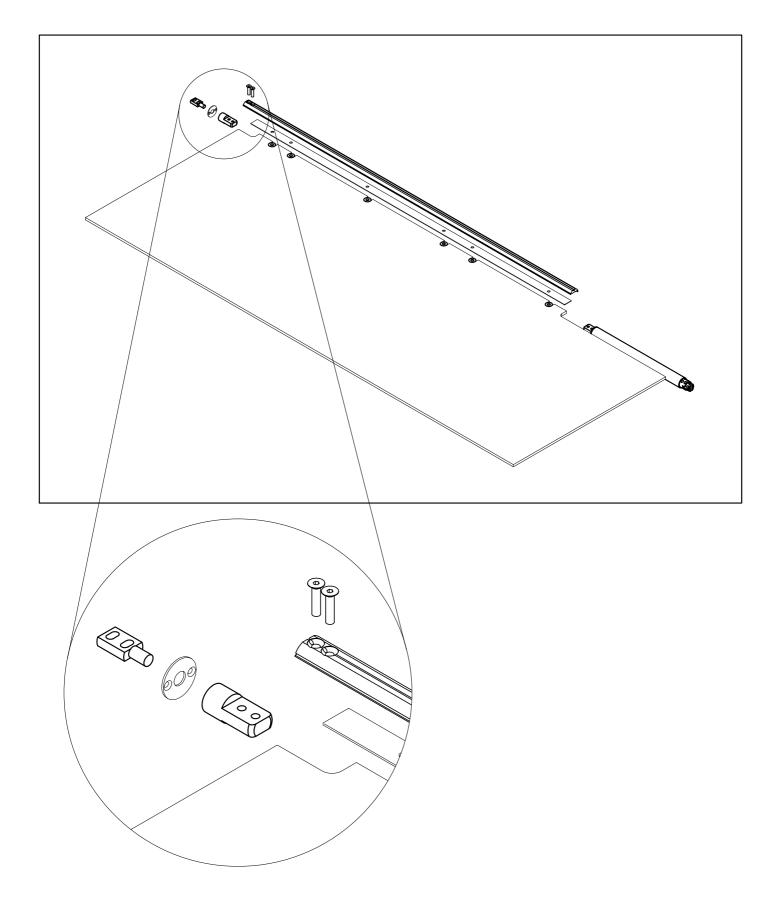

D3.01 ZENITH D3 - GLASS DOOR WITH OVERPANEL AND SIDELIGHT

TO THE WALL MOUNTING

| D3.09 | ZENITH D3 - MOUNTING DOOR CLOSER, ALUMINIUM BARS AND ACCESSORIES ON THE GLASS DOOR |
|-------|------------------------------------------------------------------------------------|
|-------|------------------------------------------------------------------------------------|