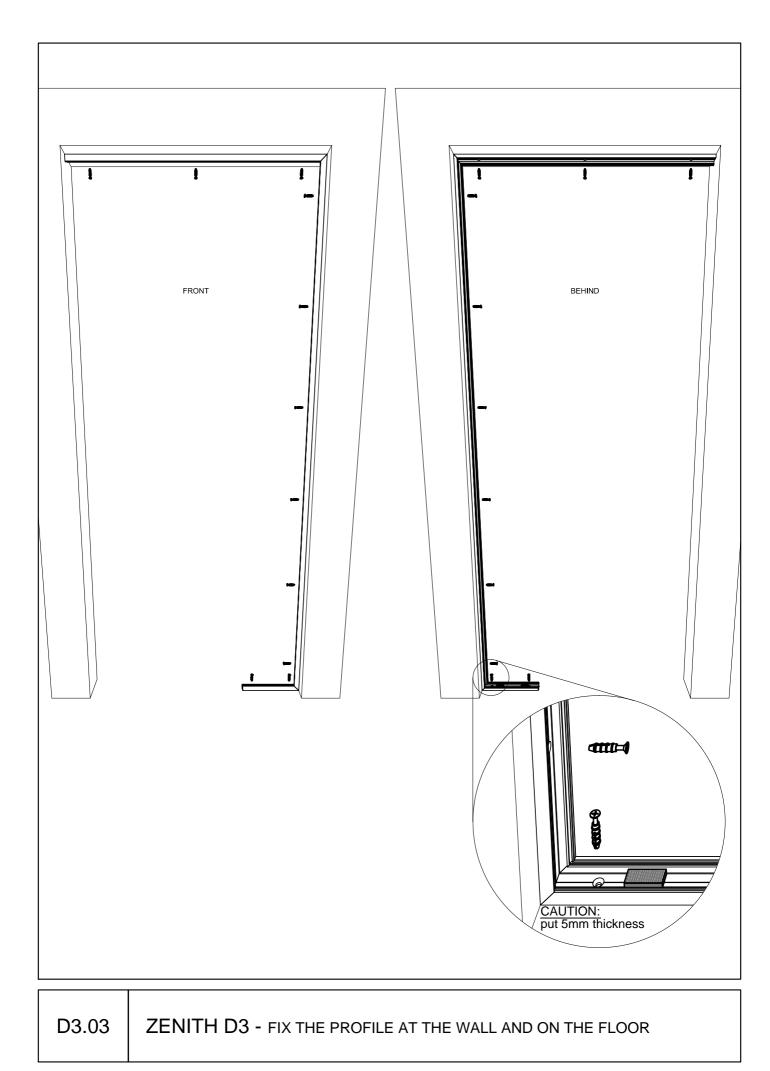

D3.01 ZENITH D3 - GLASS DOOR WITH OVERPANEL AND SIDELIGHT

TO THE WALL MOUNTING

| D3.09 | ZENITH D3 - MOUNTING DOOR CLOSER, ALUMINIUM BARS AND ACCESSORIES ON THE GLASS DOOR |
|-------|------------------------------------------------------------------------------------|
|-------|------------------------------------------------------------------------------------|