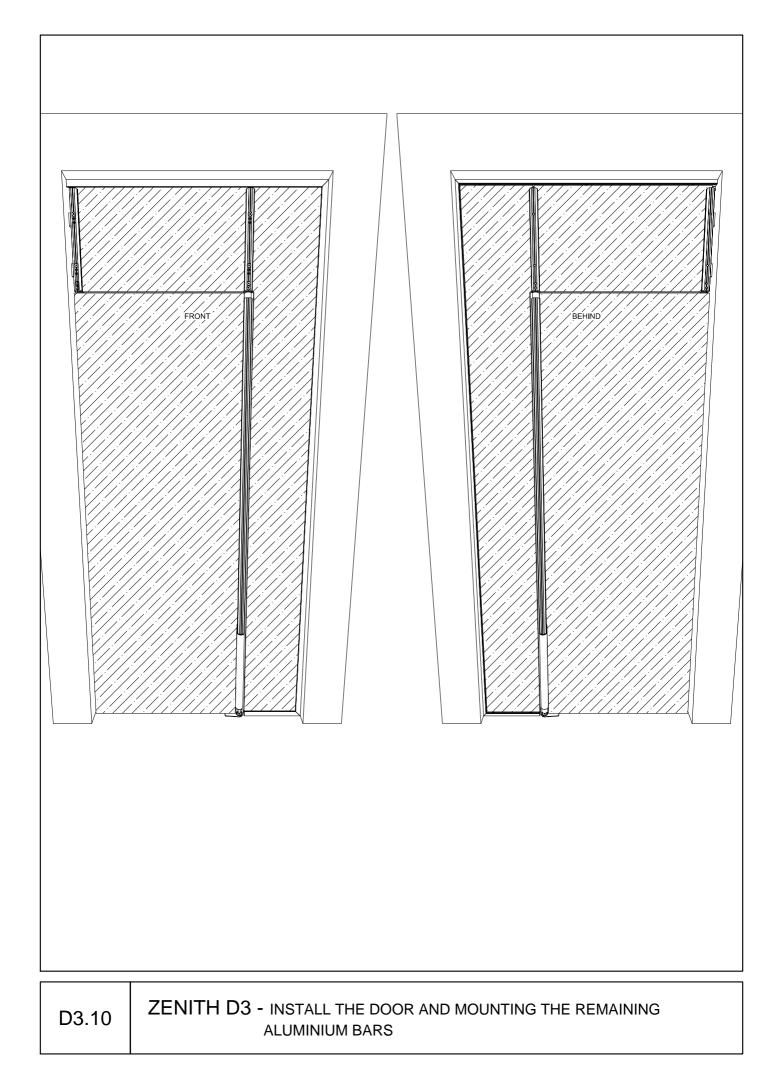

D3.11

ZENITH D3 - MOUNTING COVERPLATES AND THE REMAINING PROFILES FOR FIXED PANELS