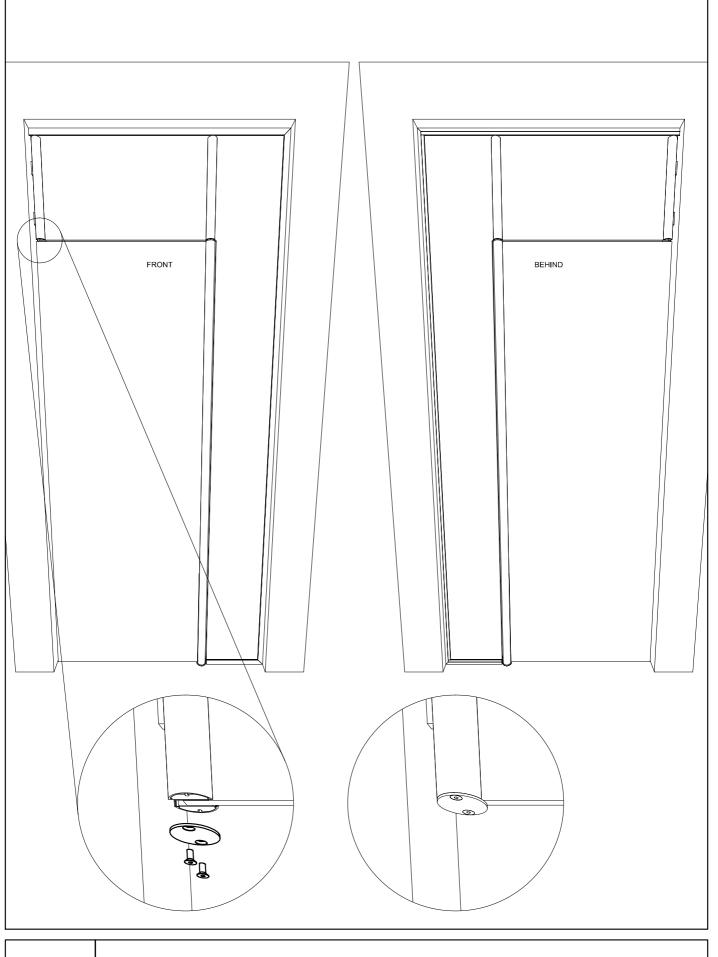

D3.11

ZENITH D3 - MOUNTING COVERPLATES AND THE REMAINING PROFILES FOR FIXED PANELS