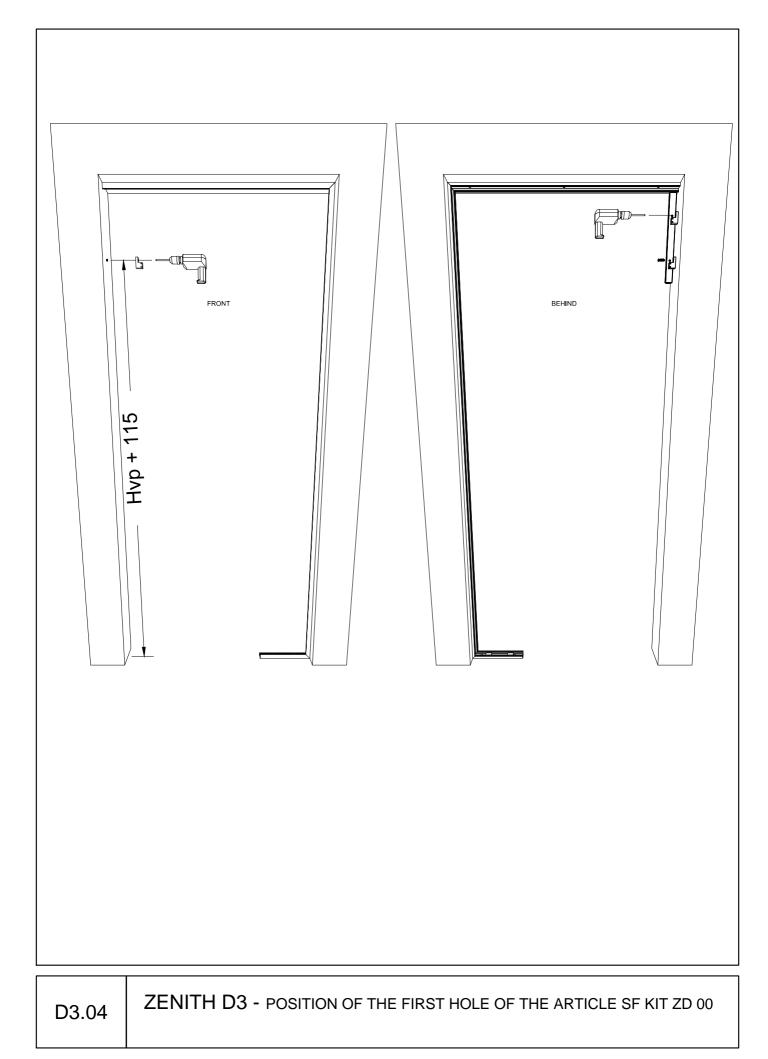

D3.01 ZENITH D3 - GLASS DOOR WITH OVERPANEL AND SIDELIGHT

TO THE WALL MOUNTING

| D3.09 | ZENITH D3 - MOUNTING DOOR CLOSER, ALUMINIUM BARS AND ACCESSORIES ON THE GLASS DOOR |
|-------|------------------------------------------------------------------------------------|
|-------|------------------------------------------------------------------------------------|