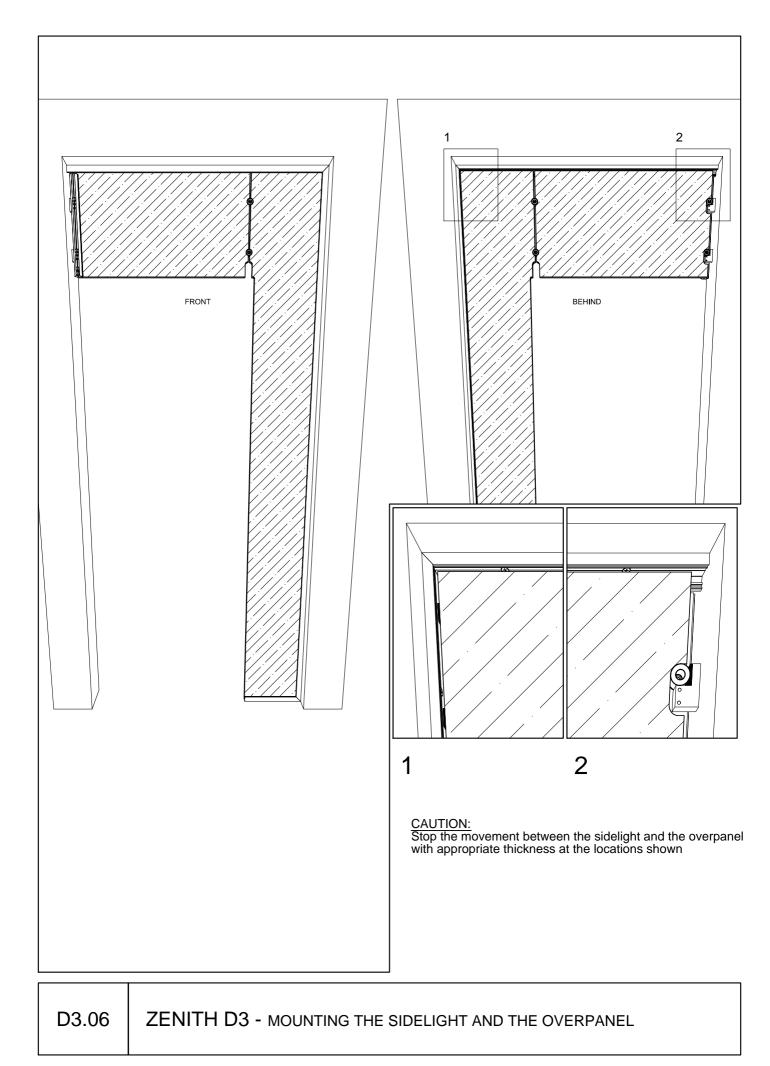

D3.01 ZENITH D3 - GLASS DOOR WITH OVERPANEL AND SIDELIGHT

TO THE WALL MOUNTING

| D3.09 | ZENITH D3 - MOUNTING DOOR CLOSER, ALUMINIUM BARS AND ACCESSORIES ON THE GLASS DOOR |
|-------|------------------------------------------------------------------------------------|
|-------|------------------------------------------------------------------------------------|