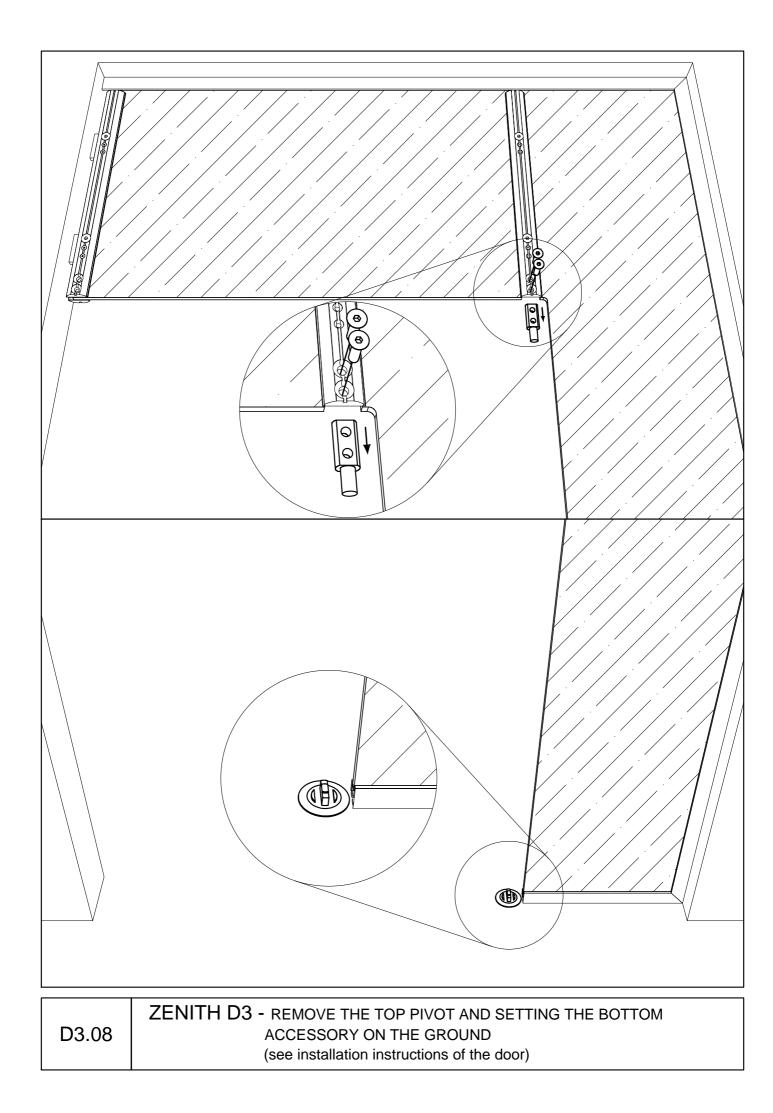

D3.01 ZENITH D3 - GLASS DOOR WITH OVERPANEL AND SIDELIGHT

TO THE WALL MOUNTING

| D3.09 | ZENITH D3 - MOUNTING DOOR CLOSER, ALUMINIUM BARS AND ACCESSORIES ON THE GLASS DOOR |
|-------|------------------------------------------------------------------------------------|
|-------|------------------------------------------------------------------------------------|