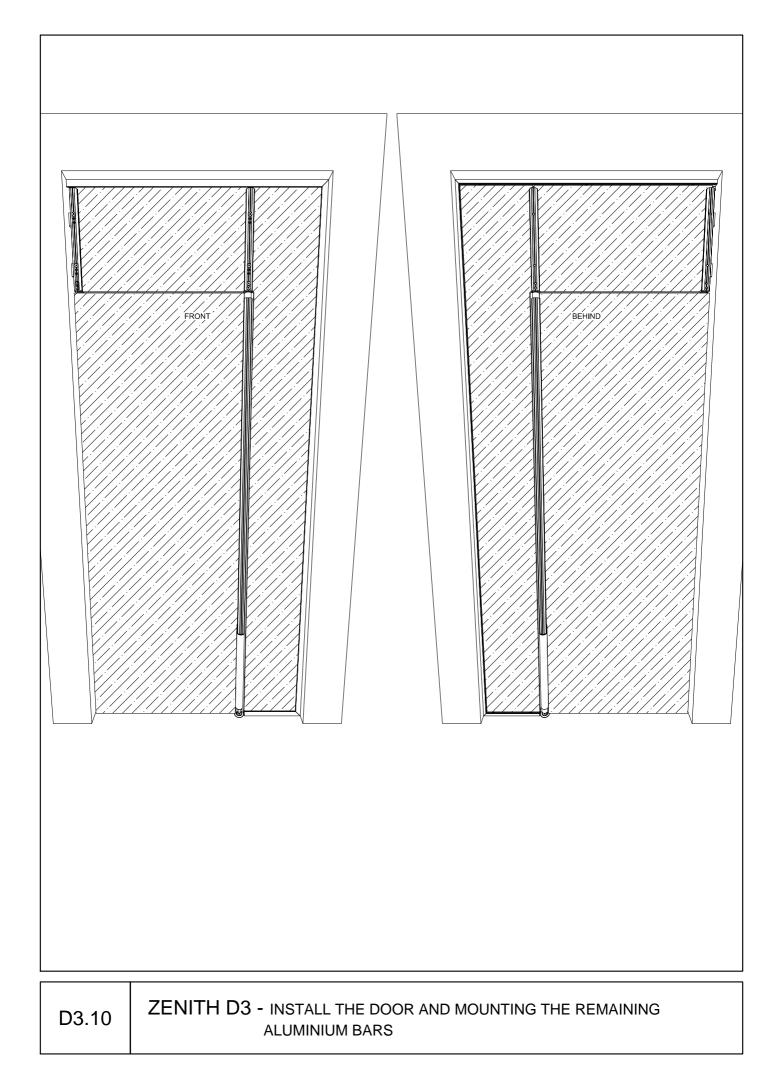

D3.01 ZENITH D3 - GLASS DOOR WITH OVERPANEL AND SIDELIGHT

TO THE WALL MOUNTING

| D3.09 | ZENITH D3 - MOUNTING DOOR CLOSER, ALUMINIUM BARS AND ACCESSORIES ON THE GLASS DOOR |
|-------|------------------------------------------------------------------------------------|
|-------|------------------------------------------------------------------------------------|