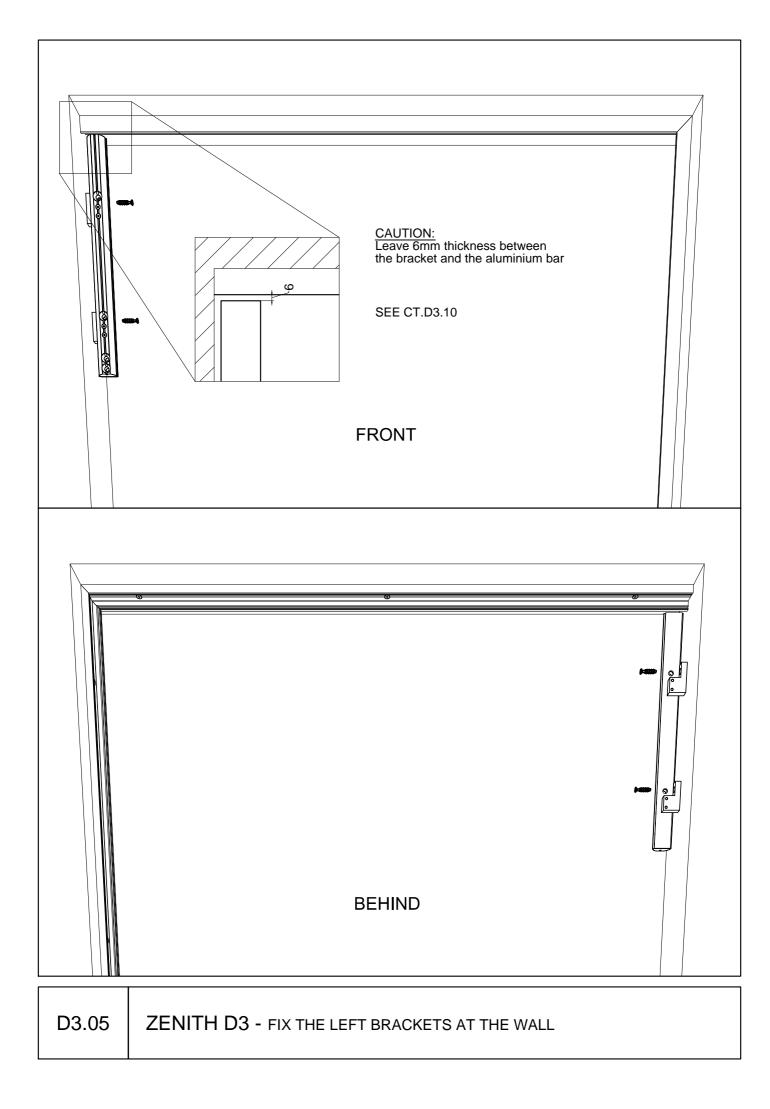

D3.01 ZENITH D3 - GLASS DOOR WITH OVERPANEL AND SIDELIGHT

TO THE WALL MOUNTING

| D3.09 | ZENITH D3 - MOUNTING DOOR CLOSER, ALUMINIUM BARS AND ACCESSORIES ON THE GLASS DOOR |
|-------|------------------------------------------------------------------------------------|
|-------|------------------------------------------------------------------------------------|