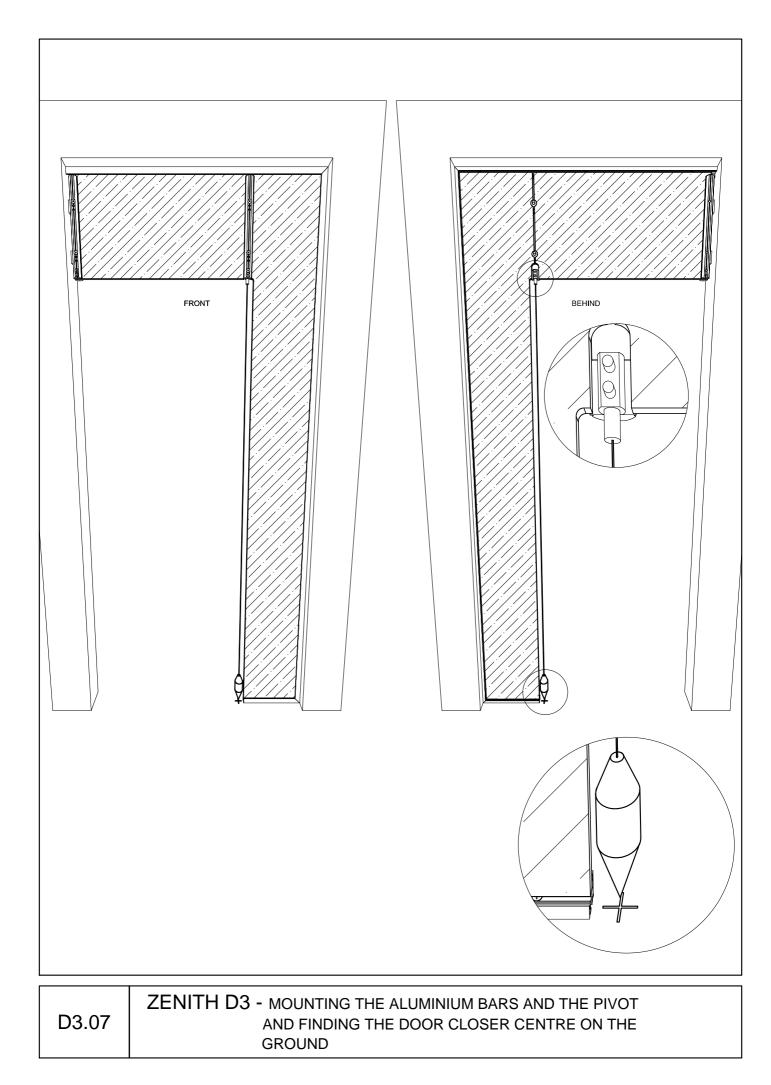

D3.01 ZENITH D3 - GLASS DOOR WITH OVERPANEL AND SIDELIGHT

TO THE WALL MOUNTING

| D3.09 | ZENITH D3 - MOUNTING DOOR CLOSER, ALUMINIUM BARS AND ACCESSORIES ON THE GLASS DOOR |
|-------|------------------------------------------------------------------------------------|
|-------|------------------------------------------------------------------------------------|