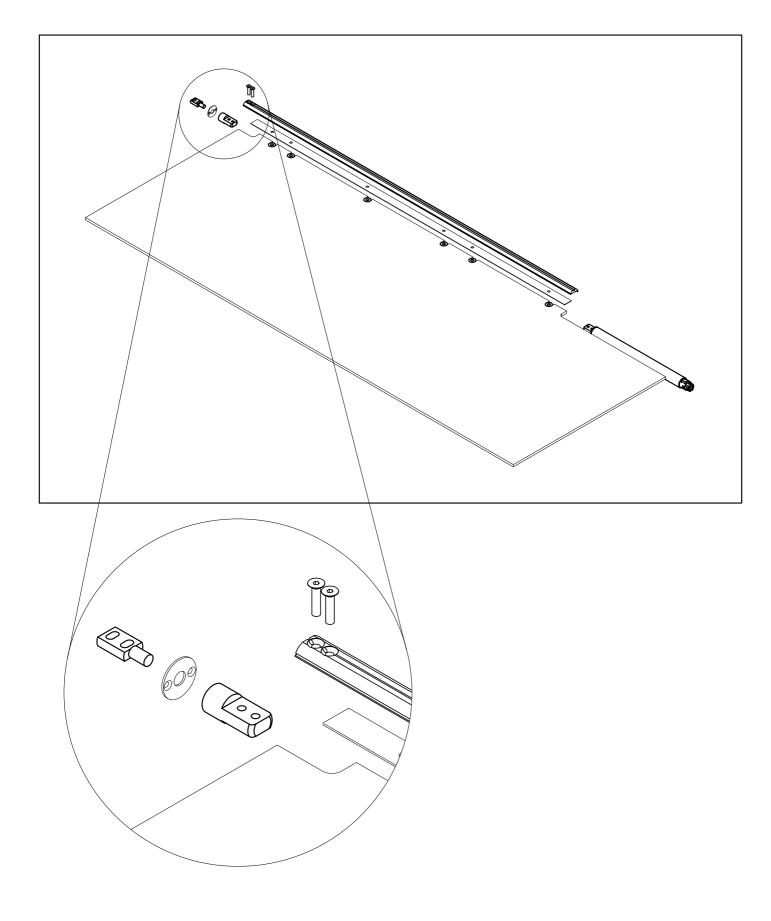

D3.01 ZENITH D3 - GLASS DOOR WITH OVERPANEL AND SIDELIGHT

TO THE WALL MOUNTING

| D3.09 | ZENITH D3 - MOUNTING DOOR CLOSER, ALUMINIUM BARS AND ACCESSORIES ON THE GLASS DOOR |
|-------|------------------------------------------------------------------------------------|
|-------|------------------------------------------------------------------------------------|