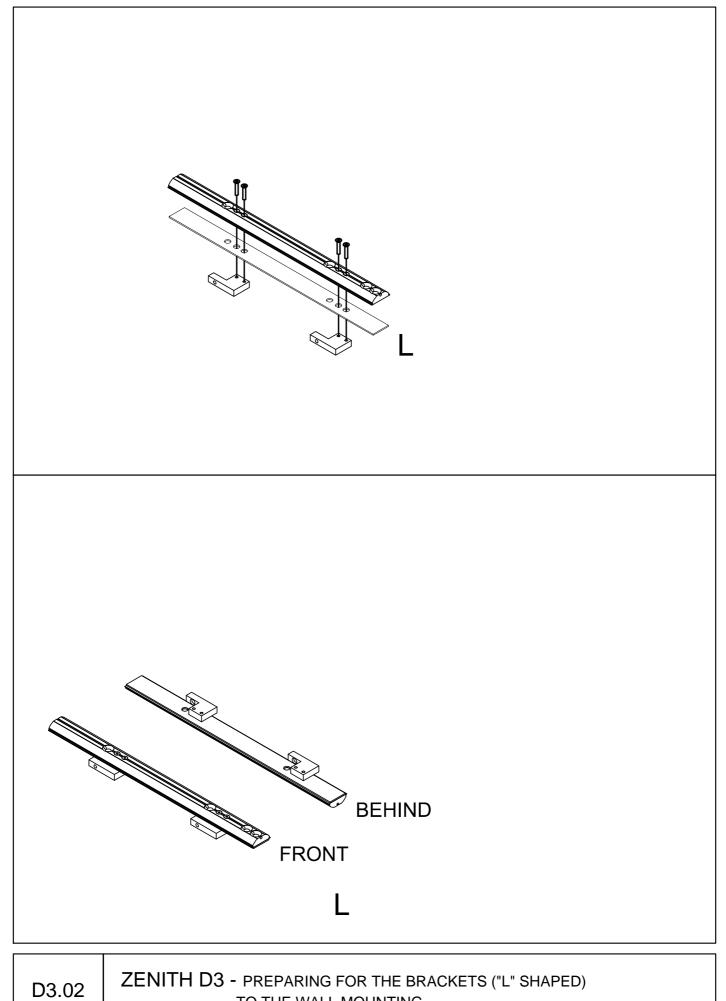

D3.01 ZENITH D3 - GLASS DOOR WITH OVERPANEL AND SIDELIGHT

TO THE WALL MOUNTING

| D3.09 | ZENITH D3 - MOUNTING DOOR CLOSER, ALUMINIUM BARS AND ACCESSORIES ON THE GLASS DOOR |
|-------|------------------------------------------------------------------------------------|
|-------|------------------------------------------------------------------------------------|